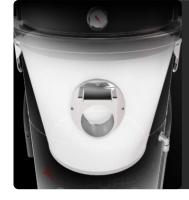

#### **DUST/LIQUID FILTRATION KIT**

Supplied with two washable filters, one polypropylene for liquid suction and one polyester for dust suction.