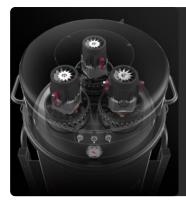

## SINGLE-PHASE WET&DRY INDUSTRIAL VACUUM CLEANERS

# **WD 132** INDUSTRIAL VACUUM CLEANER FOR LIQUIDS





## **FEATURES**

- 130 liters of liquid collection capacity
- High-strength steel construction

- Dual of interchangeable liquid/solid filtration system
- Manual valve for effortless discharge of sucked-in liquid

## HIGHLIGHTS



#### SUCTION UNIT

Suction is provided by 2/3 by-pass motors operated by independent switches, allowing the operator to control suction performance. The motors are located inside a robust enclosure, with an insulating sponge to maintain a low noise level.



#### **DUST/LIQUID FILTRATION KIT**

Supplied with two washable filters, one polypropylene for liquid suction and one polyester for dust suction.



#### **COLLECTION UNIT**

The material is collected inside a large coated steel container that is easy to move thanks to the 4 sturdy wheels.



### LIQUID DISCHARGE VALVE

A ball valve located at the bottom of the container allows the collected liquids to be easily discharged by gravity.

## **TECHNICAL DATA**

#### MOTOR

| Typologies                  | By-pass         |
|-------------