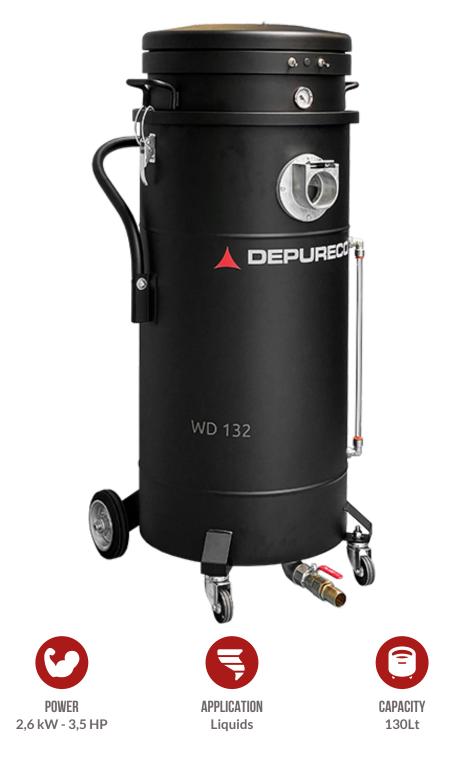

## **FEATURES**

- 130 liters of liquid collection capacity
- High-strength steel construction

- Dual of interchangeable liquid/solid filtration system
- Manual valve for effortless discharge of sucked-in liquid

#### **COLLECTION UNIT**

The material is collected inside a large coated steel container that is easy to move thanks to the 4 sturdy wheels.

### LIQUID DISCHARGE VALVE

A ball valve located at the bottom of the container allows the collected liquids to be easily discharged by gravity.

#### MOTOR

| Typologies                  | By-pass         |
|-----------------------------|-----------------|
| Power                       | 2,6 kW - 3,5 HP |
| Frequency                   | 50/60 Hz        |
| Voltage                     | 230 V           |
| Vacuum in continuous<br>run | 250 mBar        |
| Maximum air flow            | 380 m3/h        |
| Noise level                 | 72 dB(A)        |

#### MACHINE

| Suction inlet           | 70 Ø mm         |
|-------------------------|-----------------|
| Collection system       | Steel container |
| Capacity                | 130 Lt          |
| Liquid discharge system | Discharge valve |
| Dimensions              | 580 x 530 mm    |
| Height                  | 1160 mm         |
| Weight                  | 38 Kg           |