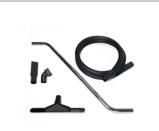

#### P11887 WET & DRY KIT Ø 50MM Kit containing specific accessories for 50 mm diameter solids and liquids vacuuming

P13639 WET & DRY KIT Ø 40MM Kit containing specific accessories for 40 mm diameter solids and liquids vacuuming