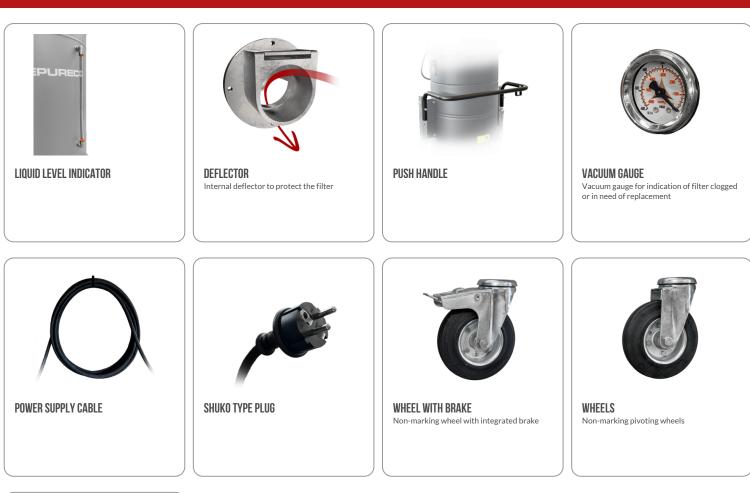

## **OPTIONS**

## **STRUCTURE AND OPTIONS**

**3 YEARS WARRANTY** Purchasing the replacement filter along with the vacuum

**BX** Stainless steel bin AISI 304

## **ACCESSORIES**

#### P11887 WET & DRY KIT Ø 50MM Kit containing specific accessories for 50 mm diameter solids and liquids vacuuming

P13639 WET & DRY KIT Ø 40MM Kit containing specific accessories for 40 mm diameter solids and liquids vacuuming