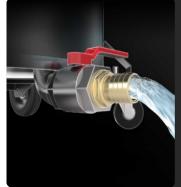

### LIQUID DISCHARGE VALVE

A ball valve located at the bottom of the container allows the collected liquids to be easily discharged by gravity.