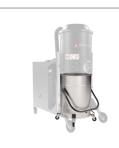

# **WD 132** INDUSTRIAL VACUUM CLEANER FOR LIQUIDS

#### **COLLECTION UNIT**

The material is collected inside a large coated steel container that is easy to move thanks to the 4 sturdy wheels.

#### MACHINE

| Suction inlet           | 70 Ø mm         |
|-------------------------|-----------------|
| Collection system       | Steel container |
| Capacity                | 130 Lt          |
| Liquid discharge system | Discharge valve |
| Dimensions              | 580 x 530 mm    |
| Height                  | 1160 mm         |
| Weight                  | 38 Kg           |