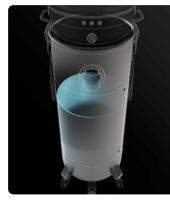

#### **COLLECTION UNIT**

The material is collected inside a large coated steel container that is easy to move thanks to the 4 sturdy wheels.

### LIQUID DISCHARGE VALVE

A ball valve located at the bottom of the container allows the collected liquids to be easily discharged by gravity.