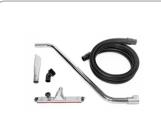

#### P11887 WET & DRY KIT Ø 50MM Kit containing specific accessories for 50 mm diameter solids and liquids vacuuming

P13639 WET & DRY KIT Ø 40MM Kit containing specific accessories for 40 mm diameter solids and liquids vacuuming