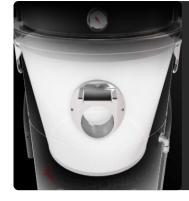

#### DUST/LIQUID FILTRATION KIT

Supplied with two washable filters, one polypropylene for liquid suction and one polyester for dust suction.