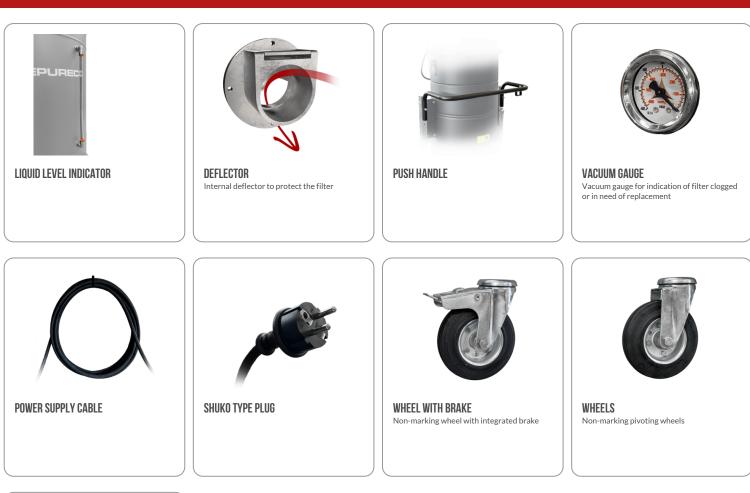

## **OPTIONS**

## **STRUCTURE AND OPTIONS**

**3 YEARS WARRANTY** Purchasing the replacement filter along with the vacuum

**BX** Stainless steel bin AISI 304