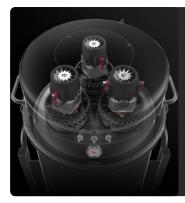

#### SUCTION UNIT

Suction is provided by 2/3 by-pass motors operated by independent switches, allowing the operator to control suction performance. The motors are located inside a robust enclosure, with an insulating sponge to maintain a low noise level.