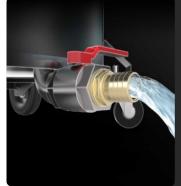

### LIQUID DISCHARGE VALVE

A ball valve located at the bottom of the container allows the collected liquids to be easily discharged by gravity.