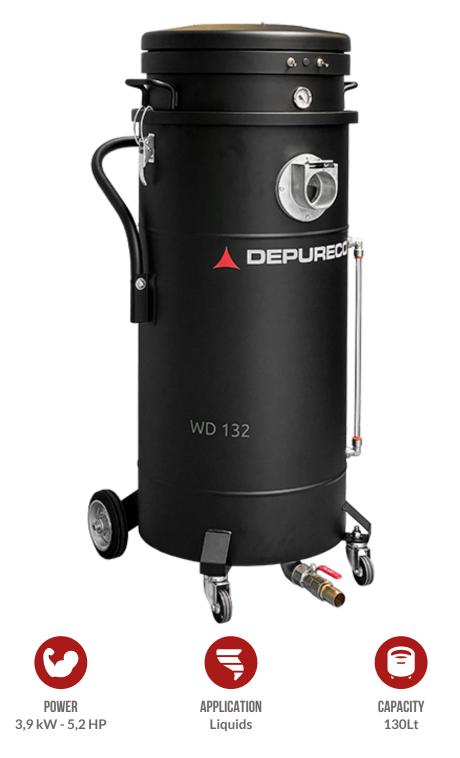

## SINGLE-PHASE WET&DRY INDUSTRIAL VACUUM CLEANERS

# **WD 133** INDUSTRIAL VACUUM CLEANER FOR LIQUIDS

## **FEATURES**

- 130 liters of liquid collection capacity
- High-strength steel construction

- Dual of interchangeable liquid/solid filtration system
- Manual valve for effortless discharge of sucked-in liquid