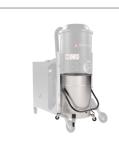

#### COLLECTION UNIT

The material is collected inside a large coated steel container that is easy to move thanks to the 4 sturdy wheels.

### LIQUID DISCHARGE VALVE

A ball valve located at the bottom of the container allows the collected liquids to be easily discharged by gravity.