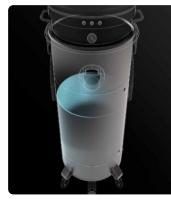

#### COLLECTION UNIT

The material is collected inside a large coated steel container that is easy to move thanks to the 4 sturdy wheels.

### LIQUID DISCHARGE VALVE

A ball valve located at the bottom of the container allows the collected liquids to be easily discharged by gravity.