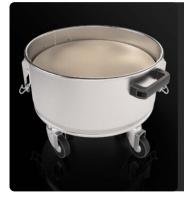

# BL 20 JC 3D Z22 ATEX PORTABLE INDUSTRIAL VACUUM CLEANER

Watch the video!

POWER 1,1 kW - 1,5 HP

APPLICATION
Fine, dry and clogging powders

CAPACITY 20Lt

## **FEATURES**

- Suitable and safe for intensive work in Atex 22 zones
- Brushless motor, anti-static filtration and complete grounding for maximum safety
- Compact, robust and easy to handle
- High-efficiency filtration with built-in semiautomatic cleaning system

#### **COLLECTION UNIT**

The material is collected inside an AISI 304 stainless steel container, complete with a metal handle that allows its release, to avoid any sparks that could be generated by the electrostatic charge.