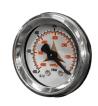

# **FEATURES**

**DEFLECTOR**Internal deflector to protect the filter

3-pin industrial plug

WHEEL WITH BRAKE
Non-marking wheel with integrated brake

VACUUM GAUGE
Vacuum gauge for indication of filter clogged or in need of replacement