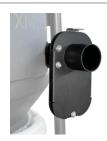

# **FEATURES**

**DEFLECTOR**Internal deflector to protect the filter

3-pin industrial plug

WHEEL WITH BRAKE
Non-marking wheel with integrated brake

VACUUM GAUGE
Vacuum gauge for indication of filter clogged or in need of replacement