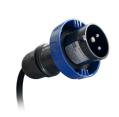

# **FEATURES**

**DEFLECTOR**Internal deflector to protect the filter

3-pin industrial plug

WHEEL WITH BRAKE
Non-marking wheel with integrated brake

VACUUM GAUGE
Vacuum gauge for indication of filter clogged or in need of replacement