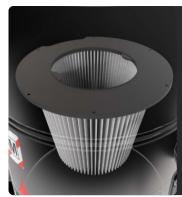

#### **FILTER UNIT**

Filtration is ensured by a Class M polyester cartridge filter (filtration efficiency 1 micron) with a high filtering surface area, which guarantees air passage even with a dirty filter.

#### **FILTRATION**

| Primary filter type               | Cartridge            |
|-----------------------------------|----------------------|
| Filter surface                    | 35000 cm2            |
| EN 60335-2-69<br>filtration class | М                    |
| Media                             | Antistatic polyester |
| Filter Cleaning System            | Jet Clean            |
| JetClean Guillotine               | Included             |