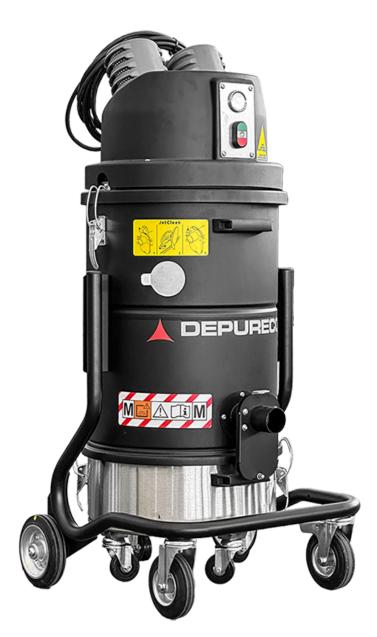

# BL 20 JC 3D Z22 ATEX PORTABLE INDUSTRIAL VACUUM CLEANER

Watch the video!

POWER 1,1 kW - 1,5 HP

APPLICATION
Fine, dry and clogging powders

CAPACITY 20Lt

## **FEATURES**

- Suitable and safe for intensive work in Atex 22 zones
- Brushless motor, anti-static filtration and complete grounding for maximum safety
- Compact, robust and easy to handle
- High-efficiency filtration with built-in semiautomatic cleaning system