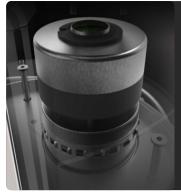

#### **SUCTION UNIT**

The vacuum unit is a powerful Brushless motor, suitable for continuous work. Two filters are installed on the vacuum cleaner head: one to protect the motor and the other placed on the air outlet. The air that comes out is totally filtered

#### **FILTER UNIT**

Filtration is ensured by a Class M polyester cartridge filter (filtration efficiency 1 micron) with a high filtering surface area, which guarantees air passage even with a dirty filter.