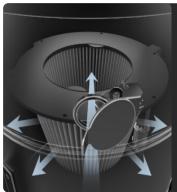

#### JET CLEAN FILTER CLEANING SYSTEM

Equipped with JetClean® filter cleaning system. Due to the different pressure between the outside and inside of the vacuum cleaner, the system generates a flow of air through the cartridge that detaches dust from the surface of the filter, keeping the filter efficient while working and without stopping suction.