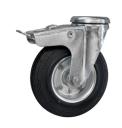

# **FEATURES**

**DEFLECTOR**Internal deflector to protect the filter

3-pin industrial plug

WHEEL WITH BRAKE
Non-marking wheel with integrated brake

VACUUM GAUGE
Vacuum gauge for indication of filter clogged or in need of replacement