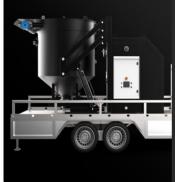

#### TRAILER INSTALLATION READY

The vacuum cleaner can be transported anywhere by installing the unit on a trailer. \*trailer not included.