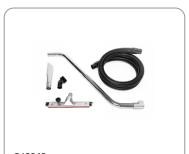

## **ACCESSORIES**

P12348 DRY KIT Ø 70MM Kit containing specific accessories for 70 mm diameter dust and solids vacuuming