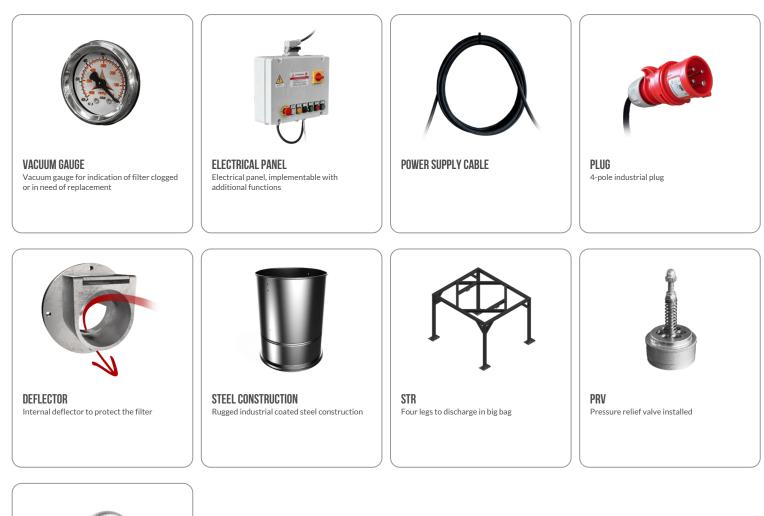

#### MOTOR

| Typologies                  | Side channel blower |
|-----------------------------|---------------------|
| Power                       | 11 kW - 15 HP       |
| Frequency                   | 50/60 Hz            |
| Voltage                     | 400 V               |
| Vacuum in continuous<br>run | 300 mBar            |
| Maximum air flow            | 950 m3/h            |
| Insulation class            | 55   F IP           |
| Noise level                 | 74 dB(A)            |
| Remote control              | Included            |
| Electrical panel            | Included            |
|                             |                     |

#### MACHINE

| Suction inlet     | 100 Ø mm              |
|-------------------|-----------------------|
| Collection system | Conveyed discharge    |
| Dimensions        | 3746 x 1660 mm        |
| Height            | 2993 mm               |
| Compact height    | 2063 mm               |
| Weight            | 1200 Kg               |
| Safety valve      | Pressure relief valve |
| Forklift support  | Included              |

#### FILTRATION

| Primary filter type               | 6x Cartridges |
|-----------------------------------|---------------|
| Filter surface                    | 520000 cm2    |
| EN 60335-2-69<br>filtration class | М             |
| Media                             | Polyester     |
| Filter Cleaning System            | Automatic SP  |
|                                   |               |