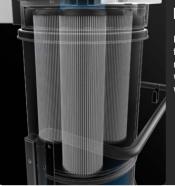

#### **FILTER UNIT**

Filtration is ensured by polyester cartridge filters in class M (filtration efficiency 1 micron) with high filtering surface area, which guarantees the passage of air even with dirty filter.

#### FILTRATION

| Primary filter type               | 6x Cartridges |
|-----------------------------------|---------------|
| Filter surface                    | 520000 cm2    |
| EN 60335-2-69<br>filtration class | М             |
| Media                             | Polyester     |
| Filter Cleaning System            | Automatic SP  |
|                                   |               |