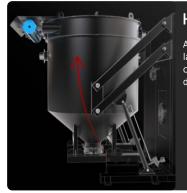

#### HYDRAULIC HOPPER

A large-capacity hydraulic hopper allows a large amount of heavy material to be collected. The hopper offers different discharge systems to suit every need.