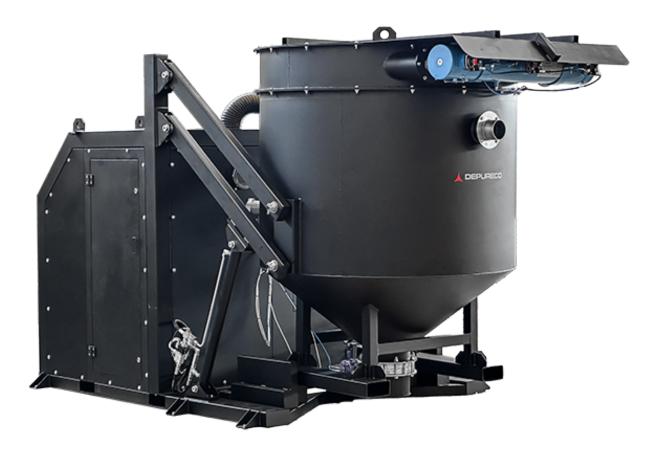

# **ATLAS 11** Industrial vacuum for handling Large quantities of material

Watch the video!

### FEATURES

- Simple, fast and safe handling of the vacuumed material
- Maximum filtration and automatic cleaning of filter cartridges
- Hopper can be lifted to facilitate material discharge
- Possibility of installation on trailer

#### HYDRAULIC HOPPER

A large-capacity hydraulic hopper allows a large amount of heavy material to be collected. The hopper offers different discharge systems to suit every need.

#### TRAILER INSTALLATION READY

The vacuum cleaner can be transported anywhere by installing the unit on a trailer. \*trailer not included.