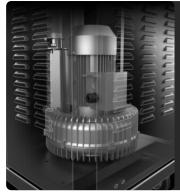

#### SUCTION UNIT

The suction unit is a side channel blower with direct coupling between motor and impeller. The turbine is equipped with a safety valve to ensure continuous, maintenance-free work. A metal silencer is included as standard in the turbine to ensure a low noise level.