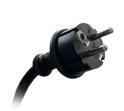

**PUSH HANDLE** 

SHUKO TYPE PLUG

**VACUUM GAUGE** 

Vacuum gauge for indication of filter clogged or in need of replacement

POWER SUPPLY CABLE

WHEEL WITH BRAKE

Non-marking wheel with integrated brake

WHEELS