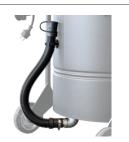

# **FEATURES**

**DEFLECTOR**Internal deflector to protect the filter

**OIL-PROOF CARTRIDGE**Oil-proof cartridge for motor protection

LIQUID DISCHARGE HOSE

**ELECTRIC FLOATING DEVICE** 

System that automatically stops suction when the maximum level is reached