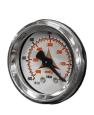

**PUSH HANDLE** 

SHUKO TYPE PLUG

**VACUUM GAUGE** 

Vacuum gauge for indication of filter clogged or in need of replacement

POWER SUPPLY CABLE

WHEEL WITH BRAKE

Non-marking wheel with integrated brake

WHEELS