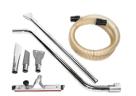

## P12354

## OIL & SWARF KIT PRO Ø 40MM

Kit containing specific accessories for 40 mm diameter oil and swarf vacuuming application