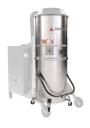

# SUMP VACUUM CLEANERS FOR OIL AND CHIPS

# M70 OIL P INDUSTRIAL VACUUM CLEANER FOR OIL AND SWARF

Watch the video!

POWER 2,6 kW - 3,5 HP

APPLICATION
Oils and lubricants mixed shavings

## **FEATURES**

- Filters and reuses lubricating and cutting oils
- Simultaneous liquid suction and discharge possible
- Simplified liquid collection and swarf management
- Sturdy painted steel construction