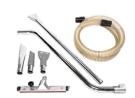

## P12355

### OIL & SWARF KIT PRO Ø 50MM

 $\label{eq:Kit} \mbox{Kit containing specific accessories for 50 mm} \\ \mbox{diameter oil and swarf vacuuming application}$