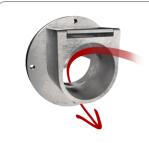

## SAFETY FLOATING DEVICE

An electric level probe immediately stops suction when the liquid exceeds a certain container fill level, protecting the suction unit.

# **FEATURES**

**DEFLECTOR**Internal deflector to protect the filter

**OIL-PROOF CARTRIDGE**Oil-proof cartridge for motor protection

LIQUID DISCHARGE HOSE

**ELECTRIC FLOATING DEVICE** 

System that automatically stops suction when the maximum level is reached