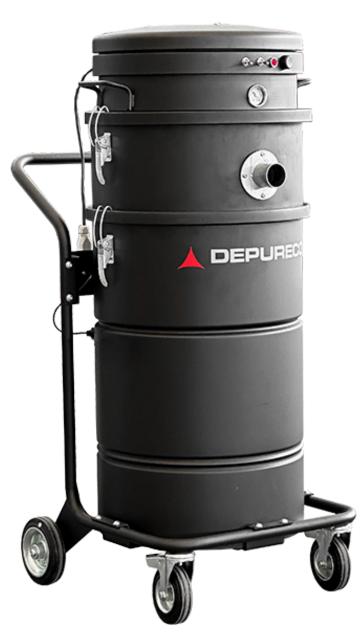

# SUMP VACUUM CLEANERS FOR OIL AND CHIPS

# M70 OIL P INDUSTRIAL VACUUM CLEANER FOR OIL AND SWARF

Watch the video!

POWER 2,6 kW - 3,5 HP

APPLICATION
Oils and lubricants mixed shavings

## **FEATURES**

- Filters and reuses lubricating and cutting oils
- Simultaneous liquid suction and discharge possible
- Simplified liquid collection and swarf management
- Sturdy painted steel construction