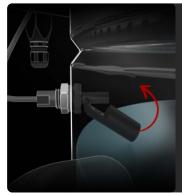

## SAFETY FLOATING DEVICE

An electric level probe immediately stops suction when the liquid exceeds a certain container fill level, protecting the suction unit.

# **FEATURES**

**DEFLECTOR**Internal deflector to protect the filter

**OIL-PROOF CARTRIDGE**Oil-proof cartridge for motor protection

LIQUID DISCHARGE HOSE

**ELECTRIC FLOATING DEVICE** 

System that automatically stops suction when the maximum level is reached