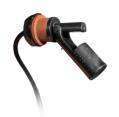

**PUSH HANDLE** 

SHUKO TYPE PLUG

**VACUUM GAUGE** 

Vacuum gauge for indication of filter clogged or in need of replacement

POWER SUPPLY CABLE

WHEEL WITH BRAKE

Non-marking wheel with integrated brake

WHEELS