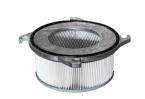

## **SEPARATION UNIT**

The collected liquid passes through a grid basket, which traps the chips and simplifies their disposal. In this way, even the smallest solid particles can be separated, making the filtered liquid suitable for reuse.

## FILTRATION

Additional filter Anti-foam filter