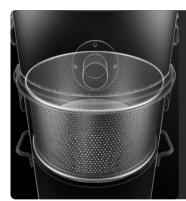

## **SEPARATION UNIT**

The collected liquid passes through a grid basket, which traps the chips and simplifies their disposal. In this way, even the smallest solid particles can be separated, making the filtered liquid suitable for reuse.