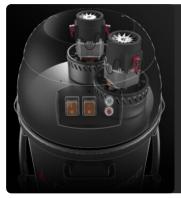

## **SUCTION UNIT**

Suction is provided by 2 by-pass motors controlled by independent switches, allowing the operator to control suction performance. The motors are located inside a robust enclosure, with an insulating sponge to maintain a low noise level.