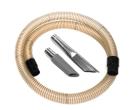

## P12352

## OIL & SWARF KIT Ø 50MM.

Basic kit containing specific accessories for 50 mm diameter oil and swarf vacuuming application