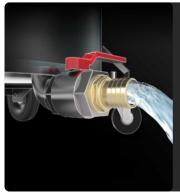

## **LIQUID DISCHARGE VALVE**

A ball valve located at the bottom of the container allows the collected liquids to be easily discharged by gravity.