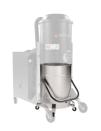

# SUMP VACUUM CLEANERS FOR OIL AND CHIPS

# M70 OIL P INDUSTRIAL VACUUM CLEANER FOR OIL AND SWARF

Watch the video!

POWER 2,6 kW - 3,5 HP

APPLICATION
Oils and lubricants mixed shavings

## **FEATURES**

- Filters and reuses lubricating and cutting oils
- Simultaneous liquid suction and discharge possible
- Simplified liquid collection and swarf management
- Sturdy painted steel construction