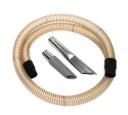

## P12351

### OIL & SWARF KIT Ø 40MM.

Basic kit containing specific accessories for 40 mm diameter oil and swarf vacuuming application