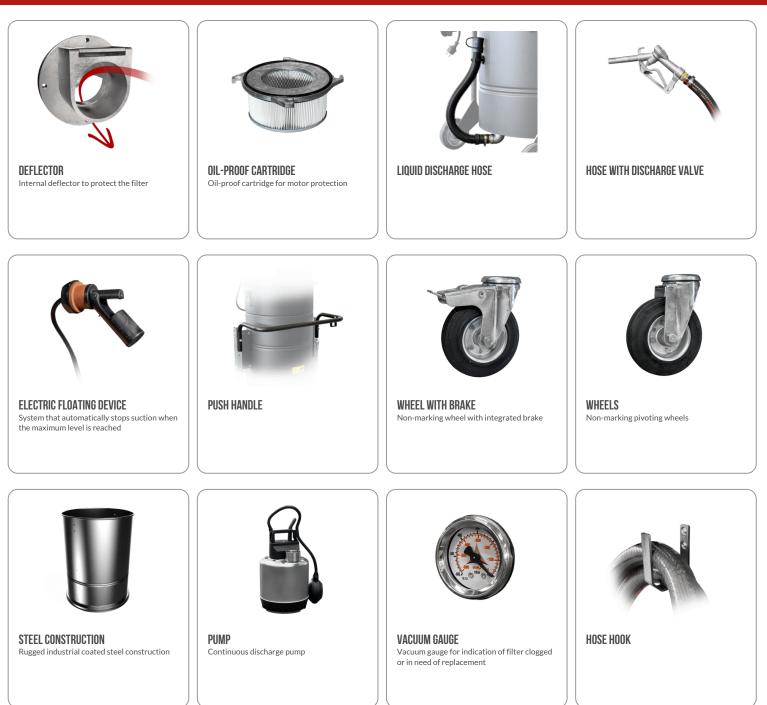

TECHNICAL DATA**

#### MOTOR

| Typologies                  | By-pass         |
|-----------------------------|-----------------|
| Power                       | 2,6 kW - 3,5 HP |
| Frequency                   | 50/60 Hz        |
| Voltage                     | 230 V           |
| Vacuum in continuous<br>run | 250 mBar        |
| Maximum air flow            | 380 m3/h        |
| Noise level                 | 70 dB(A)        |
|                             |                 |

| 50 Ø mm         |
|-----------------|
| Steel container |
| 40 lt           |
| 130 lt          |
| Discharge pump  |
| 135 Lt/min      |
| 565 x 770 mm    |
| 1415 mm         |
| 53 Kg           |
| Basket grid     |
|                 |

#### FILTRATION

Additional filter

#### Anti-foam filter



## **FEATURES**





## **OPTIONS**

# **STRUCTURE AND OPTIONS**





Stainless steel bin AISI 304



## **ACCESSORIES**