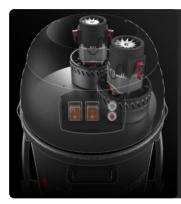

#### SUCTION UNIT

Suction is provided by 2 by-pass motors controlled by independent switches, allowing the operator to control suction performance. The motors are located inside a robust enclosure, with an insulating sponge to maintain a low noise level.

#### **SAFETY FLOATING DEVICE**

An electric level probe immediately stops suction when the liquid exceeds a certain container fill level, protecting the suction unit.