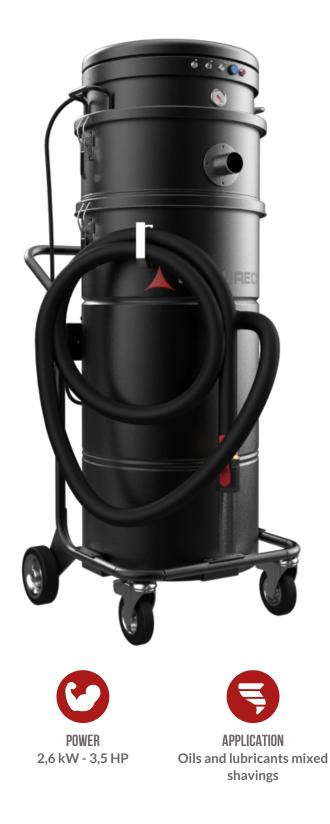

# M130 OIL P Sump vacuum for oil and chips

Watch the video!

## **FEATURES**

- Filters and reuses lubricating and cutting oils
- Simultaneous liquid suction and discharge
- Simplified liquid collection and swarf management
- Sturdy painted steel construction

#### MOTOR

| Typologies                  | By-pass         |
|-----------------------------|-----------------|
| Power                       | 2,6 kW - 3,5 HP |
| Frequency                   | 50/60 Hz        |
| Voltage                     | 230 V           |
| Vacuum in continuous<br>run | 250 mBar        |
| Maximum air flow            | 380 m3/h        |
| Noise level                 | 70 dB(A)        |
|                             |                 |

| 50 Ø mm         |
|-----------------|
| Steel container |
| 40 lt           |
| 130 lt          |
| Discharge pump  |
| 135 Lt/min      |
| 565 x 770 mm    |
| 1415 mm         |
| 53 Kg           |
| Basket grid     |
|                 |