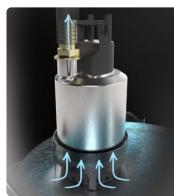

#### SUCTION UNIT

Suction is provided by 2 by-pass motors controlled by independent switches, allowing the operator to control suction performance. The motors are located inside a robust enclosure, with an insulating sponge to maintain a low noise level.

#### **SAFETY FLOATING DEVICE**

An electric level probe immediately stops suction when the liquid exceeds a certain container fill level, protecting the suction unit.