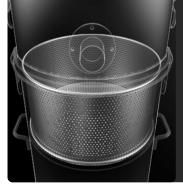

### SEPARATION UNIT

The collected liquid passes through a grid basket, which traps the chips and simplifies their disposal. In this way, even the smallest solid particles can be separated, making the filtered liquid suitable for reuse.