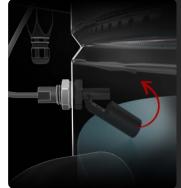

#### **SAFETY FLOATING DEVICE**

An electric level probe immediately stops suction when the liquid exceeds a certain container fill level, protecting the suction unit.

#### LIQUID DISCHARGE SYSTEM

An electric immersion pump is installed inside the container and allows fast discharge of sucked and filtered liquids. Thanks to the check valve, it is possible to suction and discharge at the same time, without stopping the machine.