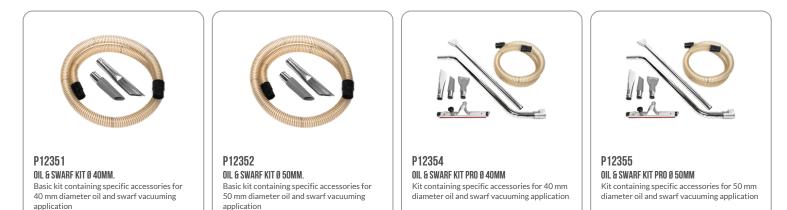

-----|-----------------|
| Power                       | 2,6 kW - 3,5 HP |
| Frequency                   | 50/60 Hz        |
| Voltage                     | 230 V           |
| Vacuum in continuous<br>run | 250 mBar        |
| Maximum air flow            | 380 m3/h        |
| Noise level                 | 70 dB(A)        |
|                             |                 |

| 50 Ø mm         |
|-----------------|
| Steel container |
| 40 lt           |
| 130 lt          |
| Discharge pump  |
| 135 Lt/min      |
| 565 x 770 mm    |
| 1415 mm         |
| 53 Kg           |
| Basket grid     |
|                 |

#### FILTRATION

Additional filter

#### Anti-foam filter



## **FEATURES**





## **OPTIONS**

# **STRUCTURE AND OPTIONS**





Stainless steel bin AISI 304



## **ACCESSORIES**