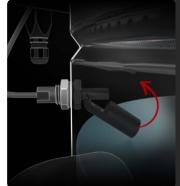

#### **SAFETY FLOATING DEVICE**

An electric level probe immediately stops suction when the liquid exceeds a certain container fill level, protecting the suction unit.