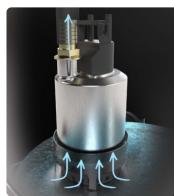

#### SUCTION UNIT

Suction is provided by 2 by-pass motors controlled by independent switches, allowing the operator to control suction performance. The motors are located inside a robust enclosure, with an insulating sponge to maintain a low noise level.

### SEPARATION UNIT

The collected liquid passes through a grid basket, which traps the chips and simplifies their disposal. In this way, even the smallest solid particles can be separated, making the filtered liquid suitable for reuse.

#### **SAFETY FLOATING DEVICE**

An electric level probe immediately stops suction when the liquid exceeds a certain container fill level, protecting the suction unit.

#### LIQUID DISCHARGE SYSTEM

An electric immersion pump is installed inside the container and allows fast discharge of sucked and filtered liquids. Thanks to the check valve, it is possible to suction and discharge at the same time, without stopping the machine.