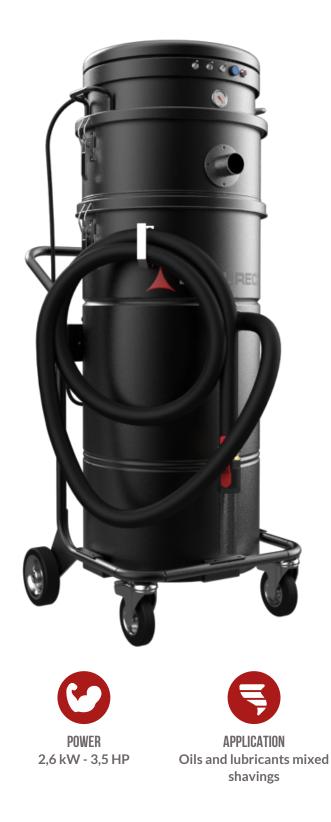

SUMP VACUUM CLEANERS FOR OIL AND CHIPS

# **M70 OIL P** Sump vacuum for oil and chips

Watch the video!

## **FEATURES**

- Filters and reuses lubricating and cutting oils
- Simultaneous liquid suction and discharge
- Simplified liquid collection and swarf management
- Sturdy painted steel construction