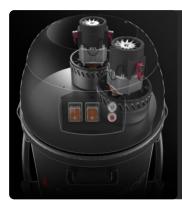

#### SUCTION UNIT

Suction is provided by 2 by-pass motors controlled by independent switches, allowing the operator to control suction performance. The motors are located inside a robust enclosure, with an insulating sponge to maintain a low noise level.