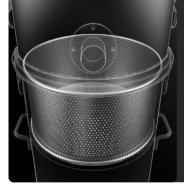

### SEPARATION UNIT

The collected liquid passes through a grid basket, which traps the chips and simplifies their disposal. In this way, even the smallest solid particles can be separated, making the filtered liquid suitable for reuse.