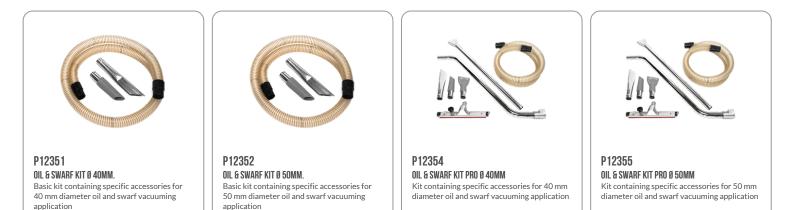

|

| MACHINE                 |                 |
|-------------------------|-----------------|
| Suction inlet           | 50 Ø mm         |
| Collection system       | Steel container |
| Solids capacity         | 40 lt           |
| Liquids capacity        | 70 lt           |
| Liquid discharge system | Discharge pump  |
| Liquid discharge rate   | 135 Lt/min      |
| Dimensions              | 565 x 770 mm    |
| Height                  | 1210 mm         |
| Weight                  | 50 Kg           |
| Solid separation        | Basket grid     |
|                         |                 |

#### FILTRATION

Additional filter

#### Anti-foam filter



## **FEATURES**





## **OPTIONS**

## **STRUCTURE AND OPTIONS**





Stainless steel bin AISI 304



## **ACCESSORIES**