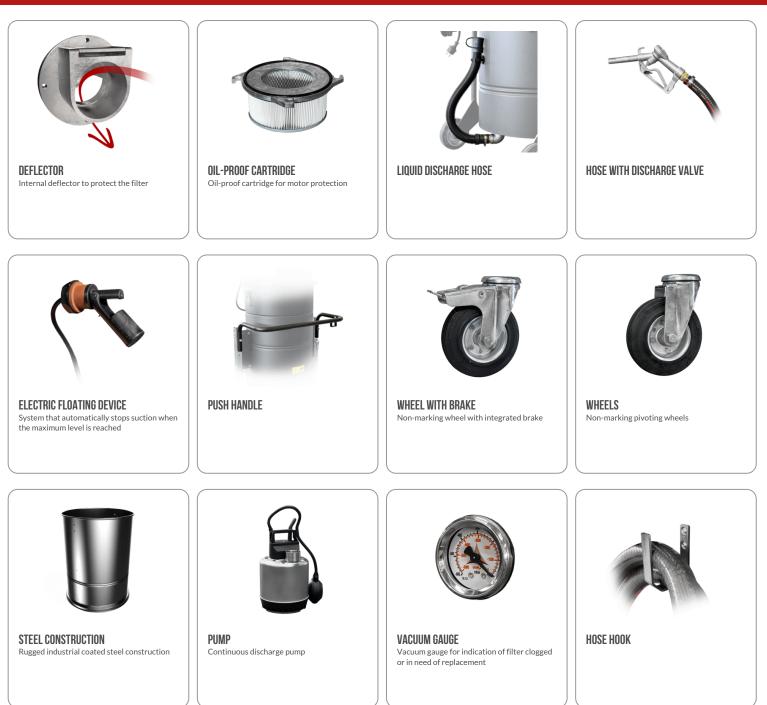

| 380 m3/h        |
| Noise level                 | 70 dB(A)        |
|                             |                 |

| MACHINE                 |                 |
|-------------------------|-----------------|
| Suction inlet           | 50 Ø mm         |
| Collection system       | Steel container |
| Solids capacity         | 40 lt           |
| Liquids capacity        | 70 lt           |
| Liquid discharge system | Discharge pump  |
| Liquid discharge rate   | 135 Lt/min      |
| Dimensions              | 565 x 770 mm    |
| Height                  | 1210 mm         |
| Weight                  | 50 Kg           |
| Solid separation        | Basket grid     |
|                         |                 |

#### FILTRATION

Additional filter

#### Anti-foam filter



## **FEATURES**





## **OPTIONS**

## **STRUCTURE AND OPTIONS**





Stainless steel bin AISI 304



## **ACCESSORIES**