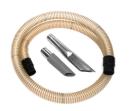

## P12351

#### OIL & SWARF KIT $\emptyset$ 40MM.

Basic kit containing specific accessories for 40 mm diameter oil and swarf vacuuming application