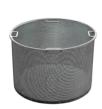

## **FILTER UNIT**

The collected liquid passes through a washable PPL filter with an efficiency of  $150\mu$  and a grid basket, which trap chips and simplify their disposal. In this way, even the smallest solid particles can be separated, making the filtered liquid suitable for reuse.

Rugged industrial coated steel construction

GB

Metal grid basket

FLT

Floater device