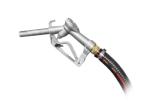

## LIQUID DISCHARGE SYSTEM

A convenient lever, located at the rear of the vacuum cleaner, allows rapid switching between suction and container emptying. The reverse flow system uses the exhaust air from the turbine ensuring the efficiency and speed of the operation.

## **FEATURES**

**OIL-PROOF CARTRIDGE**Oil-proof cartridge for motor protection

LIQUID LEVEL INDICATOR

POWER SUPPLY CABLE

HOSE WITH DISCHARGE VALVE

**PUSH HANDLE** 

PLUG

4-pole industrial plug