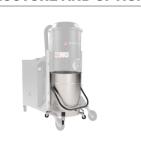

## **FEATURES**

**OIL-PROOF CARTRIDGE**Oil-proof cartridge for motor protection

LIQUID LEVEL INDICATOR

POWER SUPPLY CABLE

HOSE WITH DISCHARGE VALVE

**PUSH HANDLE** 

PLUG

4-pole industrial plug

HOSE HOOK

**VACUUM GAUGE** 

Vacuum gauge for indication of filter clogged or in need of replacement

WHEEL WITH BRAKE

Non-marking wheel with integrated brake

WHEELS

Non-marking pivoting wheels

STEEL CONSTRUCTION

Rugged industrial coated steel construction

GB

Metal grid basket

FLT

Floater device