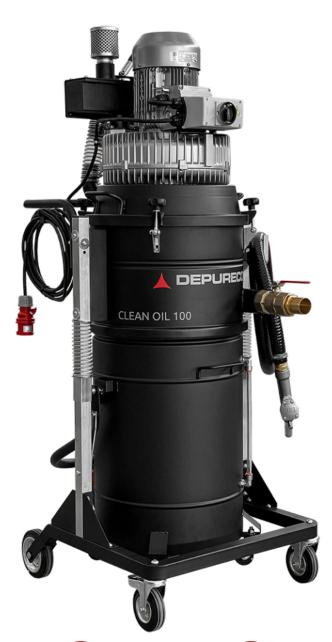

# CLEAN OIL M INDUSTRIAL VACUUM CLEANER FOR OIL AND CHIPS

Watch the video!

APPLICATION
Oils and lubricants mixed shavings

## **FEATURES**

- Filters and reuses lubricating and cutting oils
- Simplified liquid collection and swarf management
- Powerful side channel blower with flux inversion for liquid suction and discharge
- Sturdy painted steel construction

## **SUCTION UNIT**

The suction unit is a side channel blower with direct coupling between motor and impeller. The turbine is equipped with a safety valve to ensure continuous, maintenance-free operation. A metal silencer is included as standard in the turbine to ensure a low noise level.

## **FILTER UNIT**

The collected liquid passes through a washable PPL filter with an efficiency of  $150\mu$  and a grid basket, which trap chips and simplify their disposal. In this way, even the smallest solid particles can be separated, making the filtered liquid suitable for reuse.

## SAFETY FLOATING DEVICE

A floating device immediately stops suction when the liquid exceeds a certain container fill level protecting the suction unit

## LIQUID DISCHARGE SYSTEM

A convenient lever, located at the rear of the vacuum cleaner, allows rapid switching between suction and container emptying. The reverse flow system uses the exhaust air from the turbine ensuring the efficiency and speed of the operation.

| MACHINE                 |                 |
|-------------------------|-----------------|
| Suction inlet           | 50 Ø mm         |
| Collection system       | Steel container |
| Solids capacity         | 50 lt           |
| Liquids capacity        | 100 lt          |
| Liquid discharge system | Reverse flow    |
| Suction time            | 100/26 lt/sec   |
| Discharge time          | 100/92 lt/sec   |
| Dimensions              | 840 X 710 mm    |
| Height                  | 1620 mm         |
| Weight                  | 74 Kg           |
| Solid separation        | Basket grid     |