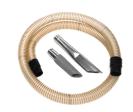

## P12355

#### OIL & SWARF KIT PRO Ø 50MM

 $Kit containing \, specific \, accessories \, for \, 50 \, mm \, \\ diameter \, oil \, and \, swarf \, vacuuming \, application \, \\$ 