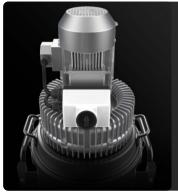

## **SUCTION UNIT**

The suction unit is a side channel blower with direct coupling between motor and impeller. The turbine is equipped with a safety valve to ensure continuous, maintenance-free operation. A metal silencer is included as standard in the turbine to ensure a low noise level.