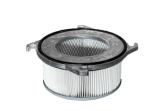

## **FILTER UNIT**

The collected liquid passes through a washable PPL filter with an efficiency of  $150\mu$  and a grid basket, which trap chips and simplify their disposal. In this way, even the smallest solid particles can be separated, making the filtered liquid suitable for reuse.

#### **FILTRATION**

| Primary filter type | Bag                 |
|---------------------|---------------------|
| Media               | Polypropylene 150?m |