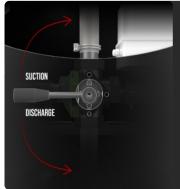

## LIQUID DISCHARGE SYSTEM

A convenient lever, located at the rear of the vacuum cleaner, allows rapid switching between suction and container emptying. The reverse flow system uses the exhaust air from the turbine ensuring the efficiency and speed of the operation.