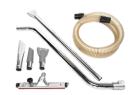

## P12354

#### OIL & SWARF KIT PRO Ø 40MM

Kit containing specific accessories for 40 mm diameter oil and swarf vacuuming application