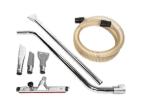

#### OIL & SWARF KIT PRO Ø 40MM

Kit containing specific accessories for 40 mm diameter oil and swarf vacuuming application

#### OIL & SWARF KIT PRO Ø 50MM

 $Kit containing \, specific \, accessories \, for \, 50 \, mm \, \\ diameter \, oil \, and \, swarf \, vacuuming \, application \, \\$ 

#### OIL & SWARF KIT $\emptyset$ 40MM.

Basic kit containing specific accessories for 40 mm diameter oil and swarf vacuuming application

#### OIL & SWARF KIT Ø 50MM.

Basic kit containing specific accessories for 50 mm diameter oil and swarf vacuuming application