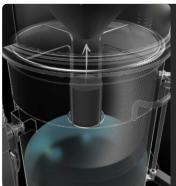

## **SUCTION UNIT**

The suction unit is a side channel blower with direct coupling between motor and impeller. The turbine is equipped with a safety valve to ensure continuous, maintenance-free operation. A metal silencer is included as standard in the turbine to ensure a low noise level.

## **FILTER UNIT**

The collected liquid passes through a washable PPL filter with an efficiency of  $150\mu$  and a grid basket, which trap chips and simplify their disposal. In this way, even the smallest solid particles can be separated, making the filtered liquid suitable for reuse.

## SAFETY FLOATING DEVICE

A floating device immediately stops suction when the liquid exceeds a certain container fill level protecting the suction unit