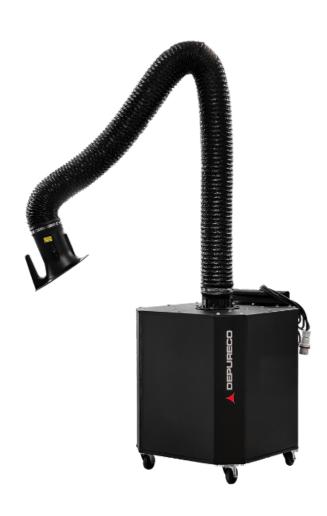

# **WELDING FUME EXTRACTORS**

# AIR WELD INDUSTRIAL FUME EXTRACTOR FOR WELDING FUMES

Watch the video!

# **FEATURES**

- Effective extraction of welding fumes
- Filter with large filtering surface for maximum safety
- 3-meter articulated arm for maximum ease of use
- Counter to indicate when the filter needs changing

### **ARTICULATED ARM**

A long suction arm facilitates positioning to vacuum directly to the source and avoid dust/fume dispersion into the work environment