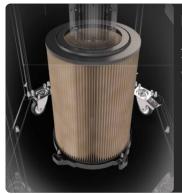

### **FILTER UNIT**

A special very high surface area M-class filter cartridge lined with a regenerable coalescing washing mat captures the remaining microneedles.

# FILTRATION

| Primary filter type               | Cartridge  |
|-----------------------------------|------------|
| Filter surface                    | 120000 cm2 |
| EN 60335-2-69<br>filtration class | М          |
| Media                             | cellulose  |