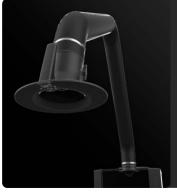

### **ARTICULATED ARM**

A long suction arm facilitates positioning to vacuum directly to the source and avoid dust/fume dispersion into the work environment

### SUCTION ARM Ø 160MM/L 3M

160mm diameter suction arm jointed in three parts for a total length of 3 metres, equipped with an articulated hood and valve for adjusting ...