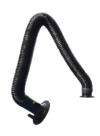

### **ARTICULATED ARM**

A long suction arm facilitates positioning to vacuum directly to the source and avoid dust/fume dispersion into the work environment

### SUCTION ARM Ø 160MM/L 3M

160mm diameter suction arm jointed in three parts for a total length of 3 metres, equipped with an articulated hood and valve for adjusting ...