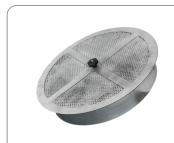

1,5 HP |
| Frequency        | 50/60 Hz        |
| Voltage          | 400 V           |
| Maximum air flow | 1400 m3/h       |
| Noise level      | 72 dB(A)        |

| MACHINE       |              |
|---------------|--------------|
| Suction inlet | 160 Ø mm     |
| Dimensions    | 700 x 750 mm |
| Height        | 900 mm       |
| Weight        | 80 Kg        |

# FILTRATION

| Primary filter type               | Cartridge  |
|-----------------------------------|------------|
| Filter surface                    | 120000 cm2 |
| EN 60335-2-69<br>filtration class | М          |
| Media                             | cellulose  |



# **FEATURES**











4-pole industrial plug

**STEEL CONSTRUCTION**Rugged industrial coated steel construction

# **OPTIONS**

# **AVAILABLE FILTER MEDIA**



**ACB** Active carbon filter



# STRUCTURE AND OPTIONS

60<sup>®</sup>HZ

**60HZ** 

Available in 60Hz version



### **3 YEARS WARRANTY**

Purchasing the replacement filter along with

# **ACCESSORIES**



### P12000

### SUCTION HOOD (400X50MM)

Galvanised steel suction hood for welding fumes or suspended dusts. Connection for 50mm diameter pipe with bracket and magnet for positionin ...



### P12336

### SUCTION ARM Ø 160MM/L 3M

160mm diameter suction arm jointed in three parts for a total length of 3 metres, equipped with an articulated hood and valve for adjusting ...