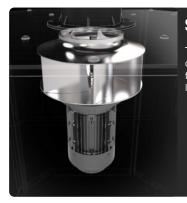

### **SUCTION UNIT**

The suction is generated by a specially designed electric fan to ensure the best air flow rate while maintaining a good vacuum level.