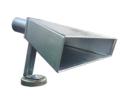

### SUCTION HOOD (400X50MM)

Galvanised steel suction hood for welding fumes or suspended dusts. Connection for 50mm diameter pipe with bracket and magnet for positionin ...