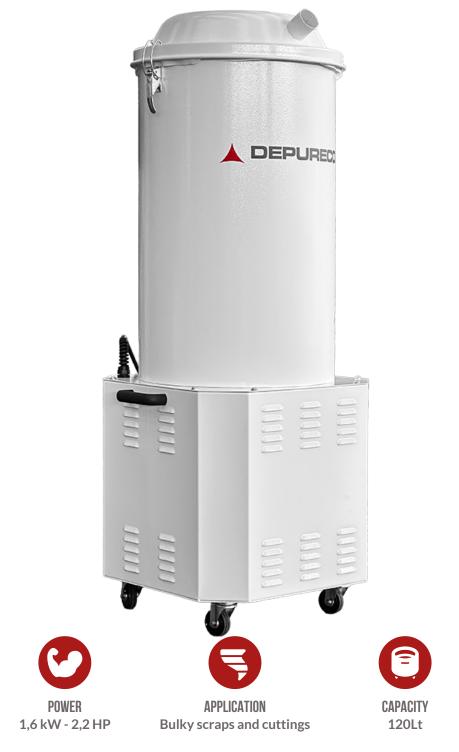

# **AS 150** INDUSTRIAL VACUUM FOR TRIMS, PRODUCTION CUTTINGS AND WASTE

## **FEATURES**

- Suction of trims and bulky cuttings
- Large collection capacity

- Can be installed directly on production lines
- Window to check fill level

#### MOTOR

| Typologies                  | Side channel blower |
|-----------------------------|---------------------|
| Power                       | 1,6 kW - 2,2 HP     |
| Frequency                   | 50/60 Hz            |
| Voltage                     | 400 V               |
| Vacuum in continuous<br>run | 190 mBar            |
| Maximum air flow            | 280 m3/h            |
| Insulation class            | 55   F IP           |
| Noise level                 | 64 dB(A)            |

#### MACHINE

| Suction inlet     | 50 Ø mm               |
|-------------------|-----------------------|
| Collection system | Steel container       |
| Capacity          | 120 Lt                |
| Dimensions        | 510 x 590 mm          |
| Height            | 1440 mm               |
| Weight            | 66 Kg                 |
| Safety valve      | Pressure relief valve |
|                   |                       |