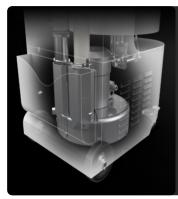

### SUCTION UNIT

The suction unit is a side channel blower with direct coupling between motor and impeller. The turbine is equipped with a safety valve that ensures continuous, maintenance-free operation. A metal silencer is included as standard in the turbine to ensure a low noise level.

#### **COLLECTION UNIT**

The material is collected inside the large steel vacuum chamber, which is easy to move thanks to the 4 sturdy wheels.