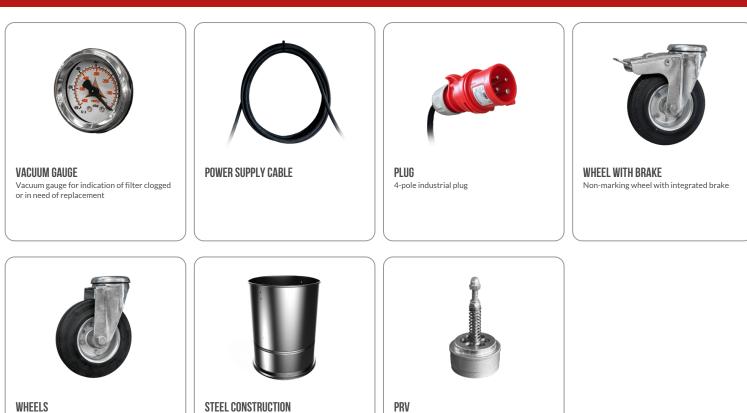

## **OPTIONS**

Non-marking pivoting wheels

# **STRUCTURE AND OPTIONS**

**60HZ** Available in 60Hz version

Rugged industrial coated steel construction

**3 YEARS WARRANTY** Purchasing the replacement filter along with the vacuum

Pressure relief valve installed

**GRD** Grounding