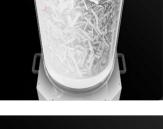

## **FILTERING COLLECTION BAG**

Polyester bag filter for material collection that compacts material to the bottom, thus enabling the suction of large amounts of material