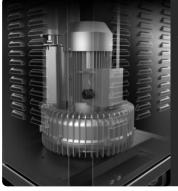

## SUCTION UNIT

The suction unit is a side channel blower with direct coupling between motor and impeller. The turbine is equipped with a safety valve to ensure continuous, maintenance-free work. A metal silencer is included as standard in the turbine to ensure a low noise level.