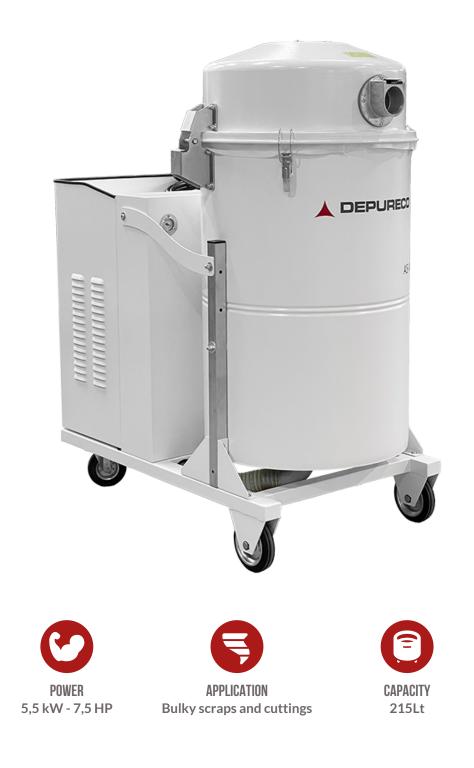

# **AS 550** TRIMMINGS AND PRODUCTION WASTE VACUUM CLEANER

## **FEATURES**

- Suction of scraps and bulky cuttings
- Large collection capacity

- Can be installed directly on production lines
- Window to check fill level

#### MOTOR

| Typologies                  | Side channel blower |
|-----------------------------|---------------------|
| Power                       | 5,5 kW - 7,5 HP     |
| Frequency                   | 50/60 Hz            |
| Voltage                     | 400 V               |
| Vacuum in continuous<br>run | 450 mBar            |
| Maximum air flow            | 320 m3/h            |
| Insulation class            | 55   F IP           |
| Noise level                 | 72 dB(A)            |

#### MACHINE

| Suction inlet     | 70 Ø mm               |
|-------------------|-----------------------|
| Collection system | Steel container       |
| Capacity          | 215 Lt                |
| Dimensions        | 680 x 1200 mm         |
| Height            | 1370 mm               |
| Weight            | 115 Kg                |
| Safety valve      | Pressure relief valve |
|                   |                       |