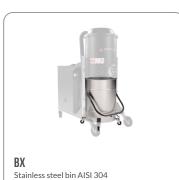

### COLLECTION UNIT

The material is collected inside the large chamber of the coated steel vacuum cleaner.

#### MACHINE

| Suction inlet     | 70 Ø mm               |
|-------------------|-----------------------|
| Collection system | Steel container       |
| Capacity          | 215 Lt                |
| Dimensions        | 680 x 1200 mm         |
| Height            | 1370 mm               |
| Weight            | 115 Kg                |
| Safety valve      | Pressure relief valve |
|                   |                       |