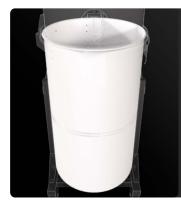

### COLLECTION UNIT

The material is collected inside the large chamber of the coated steel vacuum cleaner.

#### LEVEL INSPECTION DOOR

An inspection window allows inspection of the amount of material inside the container without having to open the top cover