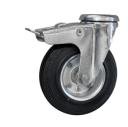

# **FEATURES**

**VACUUM GAUGE** 

Vacuum gauge for indication of filter clogged or in need of replacement

**POWER SUPPLY CABLE** 

PLUG

4-pole industrial plug

WHEEL WITH BRAKE

Non-marking wheel with integrated brake

WHEELS

Non-marking pivoting wheels

STEEL CONSTRUCTION

Rugged industrial coated steel construction

PRV

Pressure relief valve installed