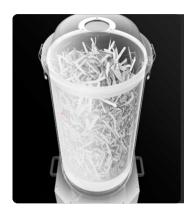

### **FILTERING COLLECTION BAG**

Polyester bag filter for material collection that compacts material to the bottom, thus enabling the suction of large amounts of material