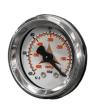

# **FEATURES**

**VACUUM GAUGE** 

Vacuum gauge for indication of filter clogged or in need of replacement

**POWER SUPPLY CABLE** 

PLUG

4-pole industrial plug

WHEEL WITH BRAKE

Non-marking wheel with integrated brake