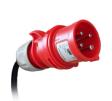

# **FEATURES**

**VACUUM GAUGE** 

Vacuum gauge for indication of filter clogged or in need of replacement

**POWER SUPPLY CABLE** 

PLUG

4-pole industrial plug

WHEEL WITH BRAKE

Non-marking wheel with integrated brake