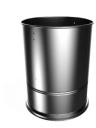

|                       |
|-------------------|-----------------------|
| Suction inlet     | 70 Ø mm               |
| Collection system | Steel container       |
| Capacity          | 215 Lt                |
| Dimensions        | 680 x 1200 mm         |
| Height            | 1370 mm               |
| Weight            | 100 Kg                |
| Safety valve      | Pressure relief valve |

### **FILTRATION**

| Primary filter type | Bag       |
|---------------------|-----------|
| Media               | Polyester |



# **FEATURES**



**VACUUM GAUGE** 

Vacuum gauge for indication of filter clogged or in need of replacement



**POWER SUPPLY CABLE** 



PLUG

4-pole industrial plug



WHEEL WITH BRAKE

Non-marking wheel with integrated brake



WHEELS

Non-marking pivoting wheels



STEEL CONSTRUCTION

Rugged industrial coated steel construction



PRV

Pressure relief valve installed

# **OPTIONS**

# STRUCTURE AND OPTIONS

60<sup>®</sup> HZ

60HZ

Available in 60Hz version



**3 YEARS WARRANTY** 

Purchasing the replacement filter along with the vacuum



GRD

Grounding



BX

Stainless steel bin AISI 304