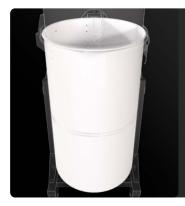

### **COLLECTION UNIT**

The material is collected inside the large chamber of the coated steel vacuum cleaner.

### **LEVEL INSPECTION DOOR**

An inspection window allows inspection of the amount of material inside the container without having to open the top cover

| MACHINE           |                       |
|-------------------|-----------------------|
| Suction inlet     | 70 Ø mm               |
| Collection system | Steel container       |
| Capacity          | 215 Lt                |
| Dimensions        | 680 x 1200 mm         |
| Height            | 1370 mm               |
| Weight            | 100 Kg                |
| Safety valve      | Pressure relief valve |