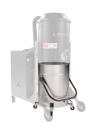

# AS 400 TRIMMINGS AND PRODUCTION WASTE VACUUM CLEANER

APPLICATION
Bulky scraps and cuttings

CAPACITY 215Lt

# **FEATURES**

- Suction of scraps and bulky cuttings
- Large collection capacity

- Can be installed directly on production lines
- Window to check fill level

### **COLLECTION UNIT**

The material is collected inside the large chamber of the coated steel vacuum cleaner.

### **LEVEL INSPECTION DOOR**

An inspection window allows inspection of the amount of material inside the container without having to open the top cover