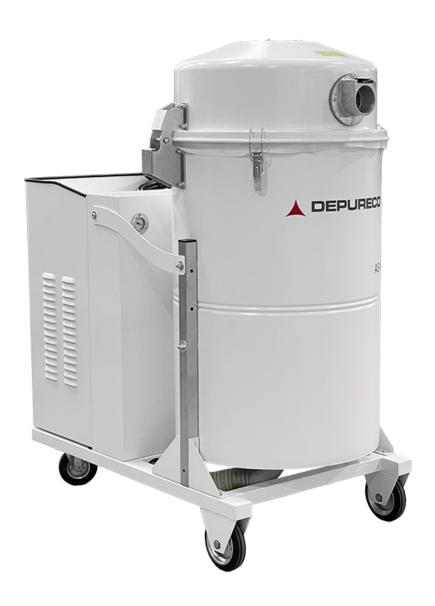

# **VACUUM CLEANERS FOR SCRAP, PACKAGING AND OEM**

# AS 400 TRIMMINGS AND PRODUCTION WASTE VACUUM CLEANER

APPLICATION
Bulky scraps and cuttings

CAPACITY 215Lt

# **FEATURES**

- Suction of scraps and bulky cuttings
- Large collection capacity

- Can be installed directly on production lines
- Window to check fill level

### **COLLECTION UNIT**

The material is collected inside the large chamber of the coated steel vacuum cleaner.

### **LEVEL INSPECTION DOOR**

An inspection window allows inspection of the amount of material inside the container without having to open the top cover