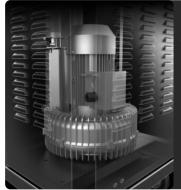

### **SUCTION UNIT**

The suction unit is a side channel blower with direct coupling between motor and impeller. The turbine is equipped with a safety valve to ensure continuous, maintenance-free work. A metal silencer is included as standard in the turbine to ensure a low noise level.