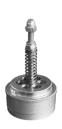

### **SUCTION UNIT**

The suction unit is a side channel blower with direct coupling between motor and impeller. The turbine is equipped with a safety valve to ensure continuous, maintenance-free work. A metal silencer is included as standard in the turbine to ensure a low noise level.