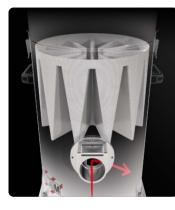

#### **FILTER UNIT**

The material is diverted by a deflector protecting the main filter. Filtration is ensured by a class M polyester star filter (filtration efficiency 1 micron) with high filtering surface area, which guarantees air passage even with the dirty filter.

#### **FILTER CLEANING SYSTEM**

An ergonomic manual filter shaker allows the filter to be cleaned easily and quickly, removing dust and debris from the filter surface.