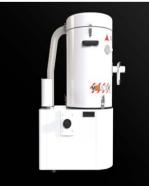

# **BF 150** ON-BOARD MACHINERY FINE DUST EXTRACTOR

#### MODULARITY

The vacuum cleaner, designed to be installed in narrow or hard-to-reach places, is available in vertical or horizontal versions so as to adapt to different needs.