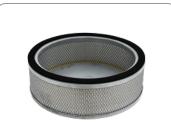

#### **FILTER UNIT**

The material is diverted by a deflector protecting the main filter. Filtration is ensured by a class M polyester star filter (filtration efficiency 1 micron) with high filtering surface area, which guarantees air passage even with the dirty filter.

#### FILTRATION

| Primary filter type               | Star      |
|-----------------------------------|-----------|
| Filter surface                    | 15000 cm2 |
| EN 60335-2-69<br>filtration class | М         |
| Media                             | Polyester |
| Filter Cleaning System            | Manual    |
|                                   |           |