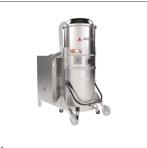

# **BF 150** ON-BOARD MACHINERY FINE DUST EXTRACTOR

### SUCTION UNIT

The suction unit is a side channel blower with direct coupling between motor and impeller. The turbine is equipped with a safety valve that ensures continuous, maintenance-free operation. A metal silencer is included as standard in the turbine to ensure a low noise level.

#### MODULARITY

The vacuum cleaner, designed to be installed in narrow or hard-to-reach places, is available in vertical or horizontal versions so as to adapt to different needs.

#### MACHINE

| Suction inlet     | 50 Ø mm               |
|-------------------|-----------------------|
| Collection system | Steel container       |
| Capacity          | 30 Lt                 |
| Dimensions        | 600 X 440 mm          |
| Height            | 1130 mm               |
| Weight            | 50 Kg                 |
| Safety valve      | Pressure relief valve |