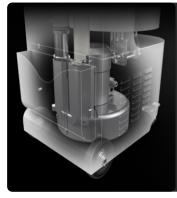

### SUCTION UNIT

The suction unit is a side channel blower with direct coupling between motor and impeller. The turbine is equipped with a safety valve that ensures continuous, maintenance-free operation. A metal silencer is included as standard in the turbine to ensure a low noise level.

Easy to maintain