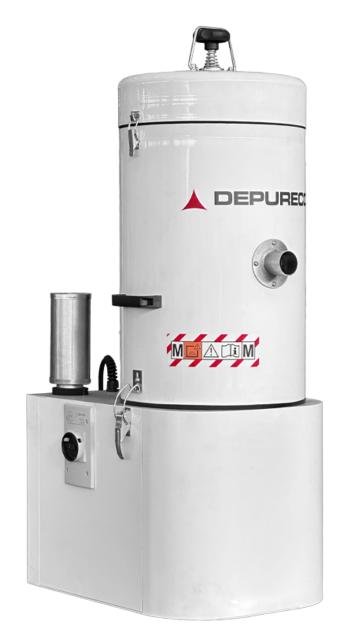

# **BF 150** ON-BOARD MACHINERY FINE DUST EXTRACTOR

## **FEATURES**

- Constant recovery of scraps or fine dust, production residues
- Compact, for installation in narrow places
- Available in horizontal and vertical construction

#### MODULARITY

The vacuum cleaner, designed to be installed in narrow or hard-to-reach places, is available in vertical or horizontal versions so as to adapt to different needs.

#### MACHINE

| Suction inlet     | 50 Ø mm               |
|-------------------|-----------------------|
| Collection system | Steel container       |
| Capacity          | 30 Lt                 |
| Dimensions        | 600 X 440 mm          |
| Height            | 1130 mm               |
| Weight            | 50 Kg                 |
| Safety valve      | Pressure relief valve |