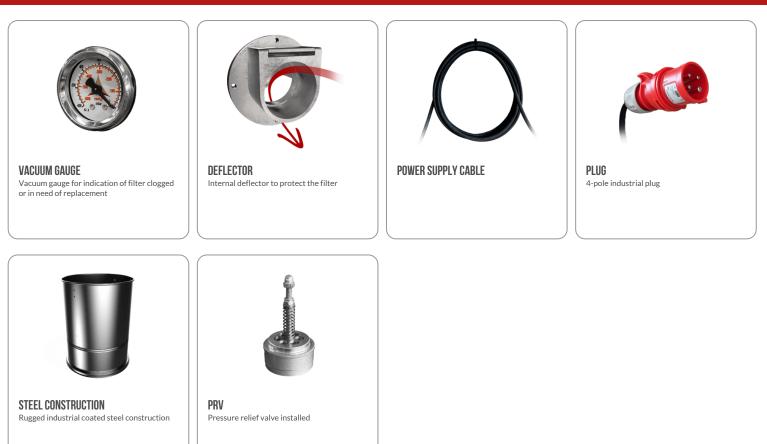

#### MACHINE

| Suction inlet     | 50 Ø mm               |
|-------------------|-----------------------|
| Collection system | Steel container       |
| Capacity          | 30 Lt                 |
| Dimensions        | 600 X 440 mm          |
| Height            | 1130 mm               |
| Weight            | 50 Kg                 |
| Safety valve      | Pressure relief valve |

### SUCTION UNIT

The suction unit is a side channel blower with direct coupling between motor and impeller. The turbine is equipped with a safety valve that ensures continuous, maintenance-free operation. A metal silencer is included as standard in the turbine to ensure a low noise level.

#### **FILTER UNIT**

The material is diverted by a deflector protecting the main filter. Filtration is ensured by a class M polyester star filter (filtration efficiency 1 micron) with high filtering surface area, which guarantees air passage even with the dirty filter.