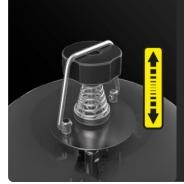

#### **FILTER CLEANING SYSTEM**

An ergonomic manual filter shaker allows the filter to be cleaned easily and quickly, removing dust and debris from the filter surface.

Easy to maintain