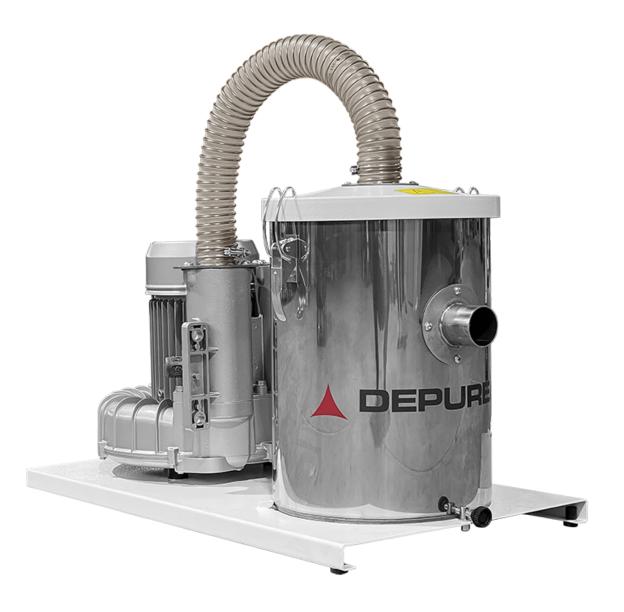

# **UPF 150** Industrial vacuum for integration into the production line

### **FEATURES**

- Constant recovery of production waste or residual dust
- Available in horizontal and vertical construction

# • Easy to maintain

• Compact, for installation in narrow places

#### SUCTION UNIT

The suction unit is a side channel blower with direct coupling between motor and impeller. The Side Channel Blower is equipped with a safety valve to ensure continuous, maintenance-free operation.

#### **FILTER UNIT**

Filtration is provided by a Class M polyester bag filter (filtration efficiency 1 micron) with a high filtering surface area, which ensures air passage even with a dirty filter.

#### **INTERNAL DEFLECTOR**

Sucked-in material is diverted by a deflector protecting the main filter.

#### MODULARITY

The vacuum cleaner, designed to be installed in narrow or hard-to-reach places, is available in vertical or horizontal versions so as to adapt to different needs.