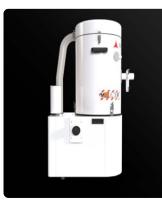

# **UPF 150** Industrial vacuum for integration into the production line

#### SUCTION UNIT

The suction unit is a side channel blower with direct coupling between motor and impeller. The Side Channel Blower is equipped with a safety valve to ensure continuous, maintenance-free operation.

#### **FILTER UNIT**

Filtration is provided by a Class M polyester bag filter (filtration efficiency 1 micron) with a high filtering surface area, which ensures air passage even with a dirty filter.

#### **INTERNAL DEFLECTOR**

Sucked-in material is diverted by a deflector protecting the main filter.