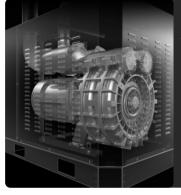

#### SUCTION UNIT

The suction unit is a side channel blower with direct coupling between motor and impeller. The Side Channel Blower is equipped with a safety valve to ensure continuous, maintenance-free operation.