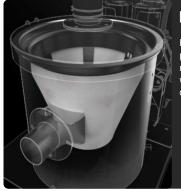

#### **FILTER UNIT**

Filtration is provided by a Class M polyester bag filter (filtration efficiency 1 micron) with a high filtering surface area, which ensures air passage even with a dirty filter.

#### **INTERNAL DEFLECTOR**

Sucked-in material is diverted by a deflector protecting the main filter.

#### MACHINE

| Suction inlet     | 50 Ø mm                              |
|-------------------|--------------------------------------|
| Collection system | AISI304 stainless steel<br>container |
| Capacity          | 10 Lt                                |
| Dimensions        | 410 x 730 mm                         |
| Height            | 550 mm                               |
| Weight            | 42 Kg                                |
| Safety valve      | Pressure relief valve                |

#### FILTRATION

| Primary filter type               | Bag       |
|-----------------------------------|-----------|
| Filter surface                    | 8000 cm2  |
| EN 60335-2-69<br>filtration class | М         |
| Media                             | Polyester |
|                                   |           |