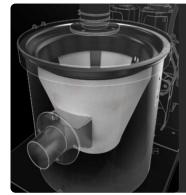

#### **FILTER UNIT**

Filtration is provided by a Class M polyester bag filter (filtration efficiency 1 micron) with a high filtering surface area, which ensures air passage even with a dirty filter.

#### **INTERNAL DEFLECTOR**

Sucked-in material is diverted by a deflector protecting the main filter.