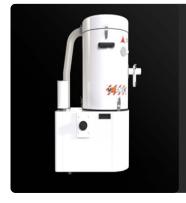

# UPF 085 INDUSTRIAL VACUUM FOR INTEGRATION INTO THE PRODUCTION LINE

POWER 0,85 kW - 1,2 HP

APPLICATION
Powders, solids and shavings

CAPACITY 10Lt

### **FEATURES**

- Constant recovery of production waste or residual dust
- Available in horizontal and vertical construction
- Compact, for installation in narrow places
- Easy to maintain