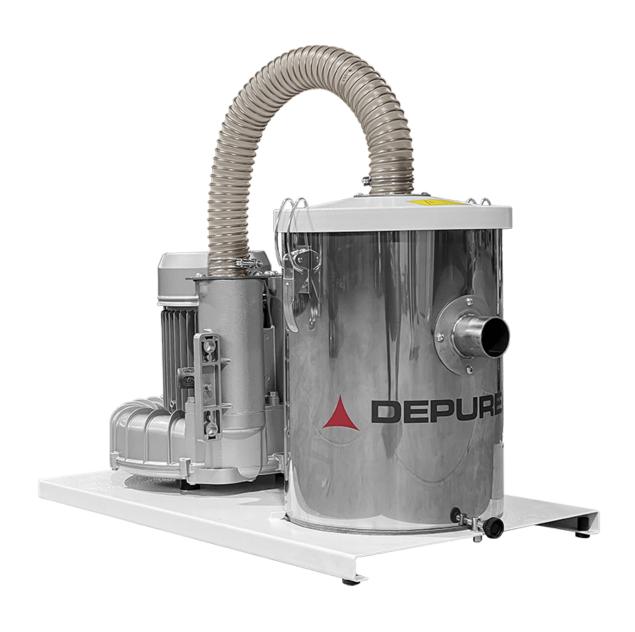

# UPF 085 INDUSTRIAL VACUUM FOR INTEGRATION INTO THE PRODUCTION LINE

POWER 0,85 kW - 1,2 HP

APPLICATION
Powders, solids and shavings

CAPACITY 10Lt

### **FEATURES**

- Constant recovery of production waste or residual dust
- Available in horizontal and vertical construction
- Compact, for installation in narrow places
- Easy to maintain

| MACHINE           |                                   |
|-------------------|-----------------------------------|
| Suction inlet     | 50 Ø mm                           |
| Collection system | AISI304 stainless steel container |
| Capacity          | 10 Lt                             |
| Dimensions        | 410 x 730 mm                      |
| Height            | 350 mm                            |
| Weight            | 42 Kg                             |
| Safety valve      | Pressure relief valve             |