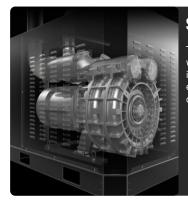

#### **SUCTION UNIT**

The suction unit is a side channel blower with direct coupling between motor and impeller. The Side Channel Blower is equipped with a safety valve to ensure continuous, maintenance-free operation.