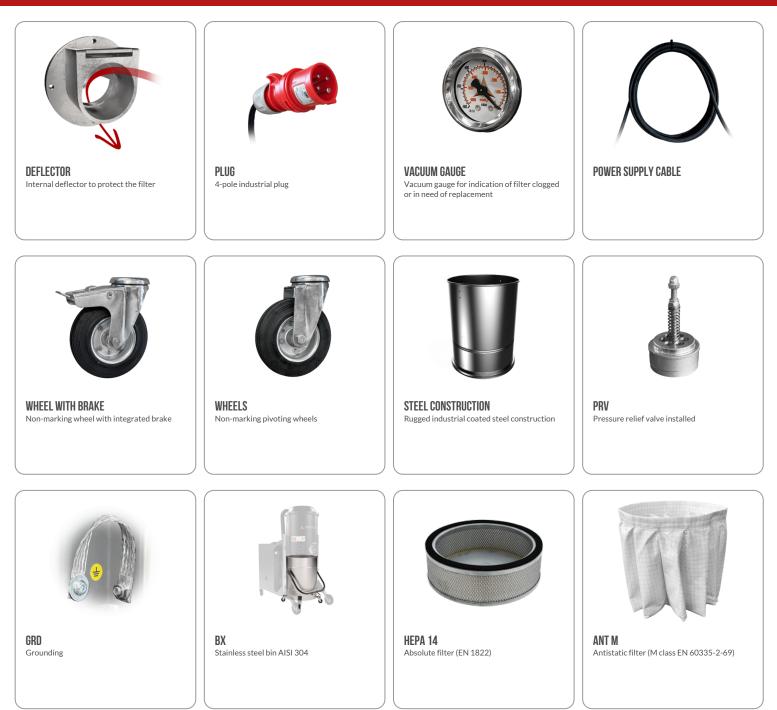

## **OPTIONS**

# **AVAILABLE FILTER CLEANING SYSTEMS**

**SP** Automatic reverse jet cleaning system Antistatic M class filter (EN 60335-2-69), 3 Polyester filter cartridges, 9 m² filter surface

# **AVAILABLE FILTER MEDIA**

**PTFE ANT** Antistatlc PTFE filter (M class EN 60335-2-69)

## **STRUCTURE AND OPTIONS**

**60HZ** Available in 60Hz version

**3 YEARS WARRANTY** Purchasing the replacement filter along with the vacuum

**CYCLONIC EFFECT** Tangential inlet and cyclone installed Tangential inlet + cyclone

**GX** Stainless steel bin and chamber AISI 304

**SPARK TRAP** Built to capture sparks produced during welding, sanding, or polishing operations on metal parts

## **ACCESSORIES**

P12377 ANTISTATIC KIT PRO Ø 50MM Kit containing antistatic accessories for application with 50 mm diameter ATEX vacuum cleaner

P13642 ANTISTATIC KIT PRO Ø 40MM Kit containing antistatic accessories for application with 40 mm diameter ATEX vacuum cleaner

P12378 ANTISTATIC STARTER KIT Ø 50MM Basic kit containing antistatic accessories for application with 50 mm diameter ATEX vacuum cleaner

P13641 ANTISTATIC STARTER KIT Ø 40MM Basic kit containing antistatic accessories for application with 40 mm diameter ATEX vacuum cleaner