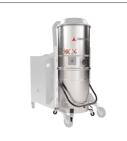

# **TX 300 H ACD** Trolley-mounted industrial Vacuum for combustible dusts

## **FEATURES**

- Classified ACD for suction of combustible dust in areas not classified Atex
- 2 levels of progressive filtration

## Compact structure for maximum stability and maneuverability

Vacuum gauge to monitor performance

## SUCTION UNIT

The suction unit is a side channel blower with direct coupling between motor and impeller. The turbine is equipped with a safety valve to ensure continuous, maintenance-free work. A metal silencer is included as standard in the turbine to ensure a low noise level.

## **FILTER UNIT**

Filtration is provided by two progressive efficiency filters installed in series: a primary star polyester filter class M (filtering efficiency 1 micron) with high filtering surface area and an absolute secondary filter in class H14.

#### **DESIGNED FOR COMBUSTIBLE DUST**

Ideal for collecting fine and potentially combustible dust in non-ATEX classified areas. The ACD vacuum is equipped with antistatic filters and full grounding to ensure safe and reliable operation.

## **COLLECTION UNIT**

The material is collected inside an AISI 304 stainless steel container, complete with a metal handle that allows its release, to avoid any sparks that could be generated by the electrostatic charge.