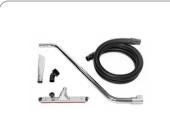

## **ACCESSORIES**

P12377 ANTISTATIC KIT PRO Ø 50MM Kit containing antistatic accessories for application with 50 mm diameter ATEX vacuum cleaner

P13642 ANTISTATIC KIT PRO Ø 40MM Kit containing antistatic accessories for application with 40 mm diameter ATEX vacuum cleaner