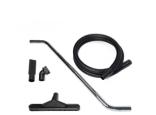

P12378 ANTISTATIC STARTER KIT Ø 50MM Basic kit containing antistatic accessories for application with 50 mm diameter ATEX vacuum cleaner

P13641 ANTISTATIC STARTER KIT Ø 40MM Basic kit containing antistatic accessories for application with 40 mm diameter ATEX vacuum cleaner