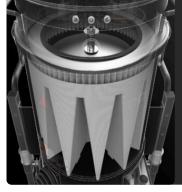

## **FILTER UNIT**

Filtration is provided by two progressive efficiency filters installed in series: a primary star polyester filter class M (filtering efficiency 1 micron) with high filtering surface area and an absolute secondary filter in class H14.