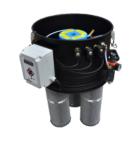

## SUCTION UNIT

The suction unit is a side channel blower with direct coupling between motor and impeller. The turbine is equipped with a safety valve to ensure continuous, maintenance-free work. A metal silencer is included as standard in the turbine to ensure a low noise level.

## **FILTER UNIT**

Filtration is provided by two progressive efficiency filters installed in series: a primary star polyester filter class M (filtering efficiency 1 micron) with high filtering surface area and an absolute secondary filter in class H14.