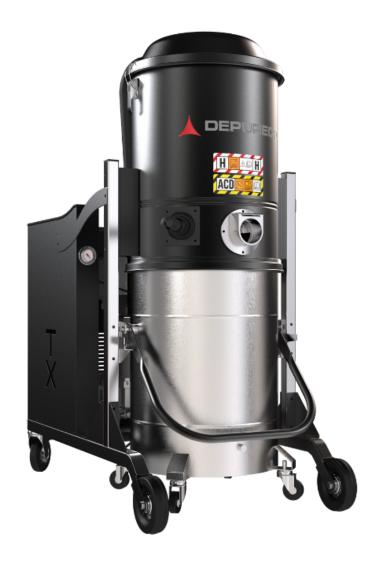

# **TX 300 H ACD** Trolley-mounted industrial Vacuum for combustible dusts

## **FEATURES**

- Classified ACD for suction of combustible dust in areas not classified Atex
- 2 levels of progressive filtration

## Compact structure for maximum stability and maneuverability

Vacuum gauge to monitor performance

## **COLLECTION UNIT**

The material is collected inside an AISI 304 stainless steel container, complete with a metal handle that allows its release, to avoid any sparks that could be generated by the electrostatic charge.