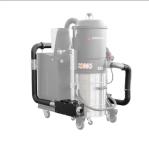

# **TX 300 H ACD** Trolley-mounted industrial Vacuum for combustible dusts

## **FEATURES**

- Classified ACD for suction of combustible dust in areas not classified Atex
- 2 levels of progressive filtration

## Compact structure for maximum stability and maneuverability

Vacuum gauge to monitor performance

## **COLLECTION UNIT**

The material is collected inside an AISI 304 stainless steel container, complete with a metal handle that allows its release, to avoid any sparks that could be generated by the electrostatic charge.