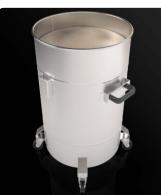

## **COLLECTION UNIT**

The material is collected inside an AISI 304 stainless steel container, complete with a metal handle that allows its release, to avoid any sparks that could be generated by the electrostatic charge.