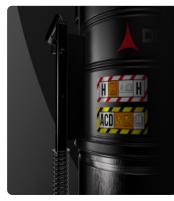

# **TX 300 H ACD** Trolley-mounted industrial Vacuum for combustible dusts

#### **DESIGNED FOR COMBUSTIBLE DUST**

Ideal for collecting fine and potentially combustible dust in non-ATEX classified areas. The ACD vacuum is equipped with antistatic filters and full grounding to ensure safe and reliable operation.