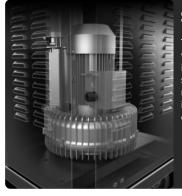

## SUCTION UNIT

The suction unit is a side channel blower with direct coupling between motor and impeller. The turbine is equipped with a safety valve to ensure continuous, maintenance-free work. A metal silencer is included as standard in the turbine to ensure a low noise level.