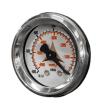

# **FEATURES**

ATEX CERTIFICATION

**PUSH HANDLE** 

ANTISTATIC FILTRATION

Antistatic filtration to discharge static energy

**VACUUM GAUGE** 

Vacuum gauge for indication of filter clogged or in need of replacement