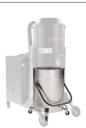

# AC 65 3GD Z2-22 ATEX PNEUMATIC INDUSTRIAL VACUUM **CLEANER**

65Lt

### **FEATURES**

- Suitable and safe for intensive work in Atex zones 2 or 22
- High filtration capacity and efficiency

- Powered by compressed air
- Multiple construction options available