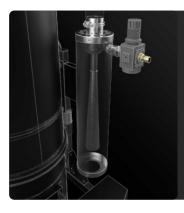

### **SUCTION UNIT**

Suction is generated by a venturi tube, a device that makes it possible to generate excellent suction performance without any kind of mechanical movement or electrical component.