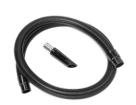

### P12378

### ANTISTATIC STARTER KIT Ø 50MM

Basic kit containing antistatic accessories for application with 50 mm diameter ATEX vacuum cleaner