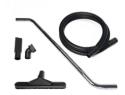

### P12377

### ANTISTATIC KIT PRO Ø 50MM

Kit containing antistatic accessories for application with 50 mm diameter ATEX vacuum cleaner