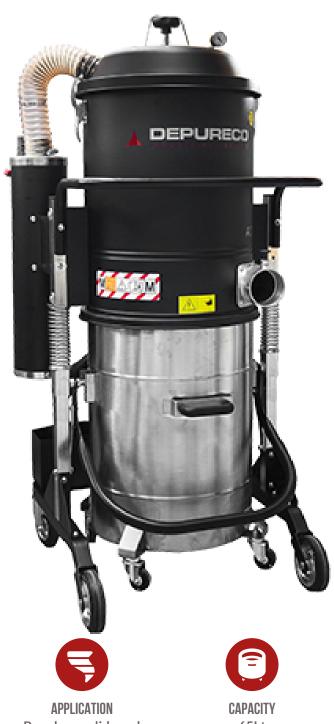

# AC 65 3GD Z2-22 ATEX PNEUMATIC INDUSTRIAL VACUUM **CLEANER**

65Lt

### **FEATURES**

- Suitable and safe for intensive work in Atex zones 2 or 22
- High filtration capacity and efficiency

- Powered by compressed air
- Multiple construction options available

### **COLLECTION UNIT**

The material is collected inside an AISI 304 stainless steel container, complete with a metal handle that allows its release, to avoid any sparks that could be generated by the electrostatic charge.

| Atex marking          | II 3GD Ex htc IIIB<br>T100°C Gc/Dc |
|-----------------------|------------------------------------|
| EX category           | 3GD                                |
| Operating temperature | -10/+40 C°                         |
| Suction inlet         | 80 Ø mm                            |
| Collection system     | AISI304 stainless steel container  |
| Capacity              | 65 Lt                              |
| Dimensions            | 660 x 800 mm                       |
| Height                | 1200 mm                            |
| Weight                | 64 Kg                              |