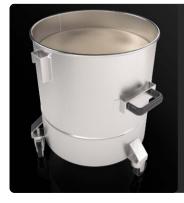

### **COLLECTION UNIT**

The material is collected inside an AISI 304 stainless steel container, complete with a metal handle that allows its release, to avoid any sparks that could be generated by the electrostatic charge.

### CYCLONIC EFFECT

Tangential inlet and cyclone installed

GRD

Grounding

BX

Stainless steel bin AISI 304

#### GX

Stainless steel bin and chamber AISI 304