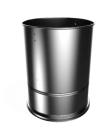

### **COLLECTION UNIT**

The material is collected inside an AISI 304 stainless steel container, complete with a metal handle that allows its release, to avoid any sparks that could be generated by the electrostatic charge.

| Atex marking          | II 3GD Ex htc IIIB<br>T100°C Gc/Dc |
|-----------------------|------------------------------------|
| EX category           | 3GD                                |
| Operating temperature | -10/+40 C°                         |
| Suction inlet         | 80 Ø mm                            |
| Collection system     | AISI304 stainless steel container  |
| Capacity              | 65 Lt                              |
| Dimensions            | 660 x 800 mm                       |
| Height                | 1200 mm                            |
| Weight                | 64 Kg                              |

### CYCLONIC EFFECT

Tangential inlet and cyclone installed

GRD

Grounding

BX

Stainless steel bin AISI 304

#### GX

Stainless steel bin and chamber AISI 304