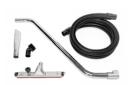

# **ACCESSORIES**

### ANTISTATIC KIT PRO Ø 50MM

Kit containing antistatic accessories for application with 50 mm diameter ATEX vacuum cleaner

### ANTISTATIC KIT PRO Ø 40MM

Kit containing antistatic accessories for application with 40 mm diameter ATEX vacuum cleaner

### ANTISTATIC STARTER KIT Ø 50MM

Basic kit containing antistatic accessories for application with 50 mm diameter ATEX vacuum cleaner

### ANTISTATIC STARTER KIT Ø 40MM

Basic kit containing antistatic accessories for application with 40 mm diameter ATEX vacuum cleaner