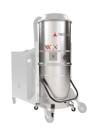

# AC 65 3GD Z2-22 ATEX PNEUMATIC INDUSTRIAL VACUUM **CLEANER**

65Lt

### **FEATURES**

- Suitable and safe for intensive work in Atex zones 2 or 22
- High filtration capacity and efficiency

- Powered by compressed air
- Multiple construction options available

### **COLLECTION UNIT**

The material is collected inside an AISI 304 stainless steel container, complete with a metal handle that allows its release, to avoid any sparks that could be generated by the electrostatic charge.

| Atex marking          | II 3GD Ex htc IIIB<br>T100°C Gc/Dc |
|-----------------------|------------------------------------|
| EX category           | 3GD                                |
| Operating temperature | -10/+40 C°                         |
| Suction inlet         | 80 Ø mm                            |
| Collection system     | AISI304 stainless steel container  |
| Capacity              | 65 Lt                              |
| Dimensions            | 660 x 800 mm                       |
| Height                | 1200 mm                            |
| Weight                | 64 Kg                              |