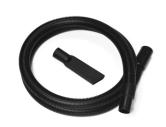

### P13641

### ANTISTATIC STARTER KIT Ø 40MM

Basic kit containing antistatic accessories for application with 40 mm diameter ATEX vacuum cleaner