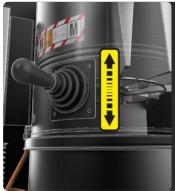

# **FEATURES**

ATEX CERTIFICATION

**PUSH HANDLE** 

ANTISTATIC FILTRATION

Antistatic filtration to discharge static energy

**VACUUM GAUGE** 

Vacuum gauge for indication of filter clogged or in need of replacement