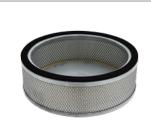

### **FILTER UNIT**

The tangential inlet facilitates the cyclonic effect to deposit the collected material in the container. Filtration is ensured by a polyester star filter in class M (filtering efficiency 1 micron) with high filtering surface area, which guarantees air passage even with a dirty filter.

### FILTRATION

| Primary filter type            | Star                 |
|--------------------------------|----------------------|
| Filter surface                 | 24000 cm2            |
| EN 60335-2-69 filtration class | М                    |
| Media                          | Antistatic polyester |
| Filter Cleaning System         | Manual               |