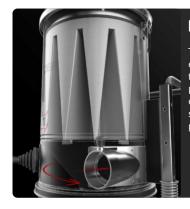

### **FILTER UNIT**

The tangential inlet facilitates the cyclonic effect to deposit the collected material in the container. Filtration is ensured by a polyester star filter in class M (filtering efficiency 1 micron) with high filtering surface area, which guarantees air passage even with a dirty filter.

### CYCLONIC EFFECT

Tangential inlet and cyclone installed

GRD

Grounding

BX

Stainless steel bin AISI 304