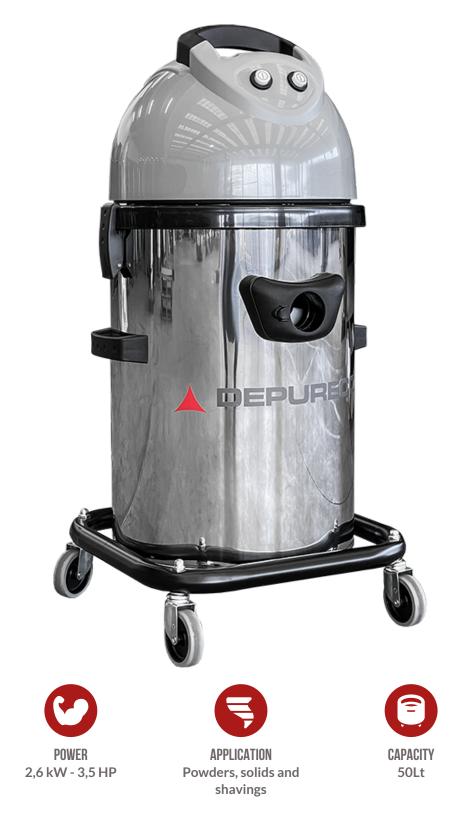

# X-PRO 3000 Professional vacuum cleaner

### **FEATURES**

- Ideal for professional cleaning and cleaning companies
- Stainless steel container

### **TECHNICAL DATA**

| MOTOR                       |                 |
|-----------------------------|-----------------|
| Typologies                  | By-pass         |
| Power                       | 2,6 kW - 3,5 HP |
| Frequency                   | 50/60 Hz        |
| Voltage                     | 230 V           |
| Vacuum in continuous<br>run | 220 mBar        |
| Maximum air flow            | 380 m3/h        |
| Noise level                 | 66 dB(A)        |

| MACHINE           |                 |
|-------------------|-----------------|
| Collection system | Steel container |
| Capacity          | 50 Lt           |
| Dimensions        | 450 x 450 mm    |
| Height            | 950 mm          |
| Weight            | 19 Kg           |
|                   |                 |

| FILTRATION          |      |
|---------------------|------|
| Primary filter type | Star |
|                     |      |