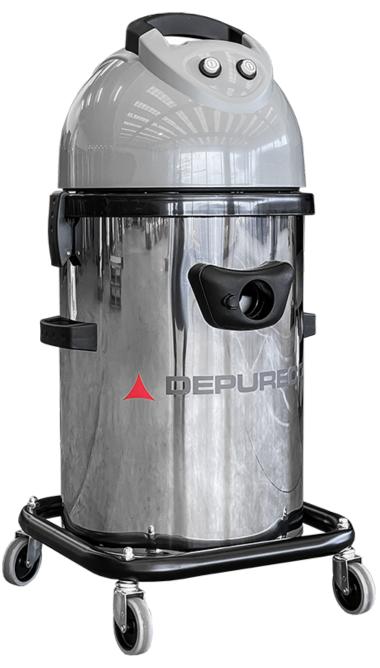

# X-PRO 1500 PROFESSIONAL VACUUM CLEANER

POWER 1,4 kW - 1,9 HP

APPLICATION

Powders, solids and shavings

CAPACITY 35Lt

### **FEATURES**

- Ideal for professional cleaning and cleaning companies
- Stainless steel container

- Compact and easy to handle
- Accessory kit included

## **TECHNICAL DATA**

| MOTOR                       |                 |
|-----------------------------|-----------------|
| Typologies                  | By-pass         |
| Power                       | 1,4 kW - 1,9 HP |
| Frequency                   | 50/60 Hz        |
| Voltage                     | 230 V           |
| Vacuum in continuous<br>run | 220 mBar        |
| Maximum air flow            | 190 m3/h        |
| Noise level                 | 66 dB(A)        |

| MACHINE           |                 |
|-------------------|-----------------|
| Collection system | Steel container |
| Capacity          | 35 Lt           |
| Dimensions        | 380 x 380 mm    |
| Height            | 760 mm          |
| Weight            | 11 Kg           |
|                   |                 |