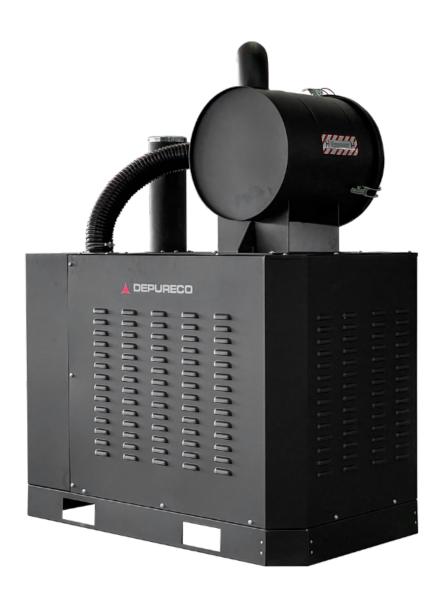

# **CVS 150** Suction unit for centralized systems

#### SUCTION UNIT

The suction unit is a side channel blower with direct coupling between motor and impeller. The Side Channel Blower is equipped with a safety valve to ensure continuous, maintenance-free operation.

#### EASY HANDLING

Two pass-through guides located on the bottom facilitate handling of the unit by forklift truck

## **TECHNICAL DATA**

| MOTOR                    |                          |
|--------------------------|--------------------------|
| Typologies               | Side channel blower      |
| Power                    | 15 kW - 20 HP            |
| Frequency                | 50/60 Hz                 |
| Voltage                  | 400 V                    |
| Vacuum in continuous run | 350 mBar                 |
| Maximum air flow         | 950 m3/h                 |
| Insulation class         | 55   F IP                |
| Noise level              | 78 dB(A)                 |
| Remote control           | Free connector available |
| Electrical panel         | Included                 |

#### MACHINE

| Suction inlet    | 102 <i>Ø</i> mm       |
|------------------|-----------------------|
| Dimensions       | 821 x 1319 mm         |
| Height           | 1792 mm               |
| Safety valve     | Pressure relief valve |
| Forklift support | Included              |