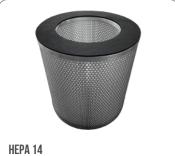

## **AVAILABLE FILTER MEDIA**

HEPA 14 Absolute filter (EN 1822) 110.000 cm<sup>2</sup> filter surface H14 Class Filter (EN 1822) Glass fiber