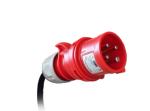

## **FEATURES**

**ELECTRICAL PANEL** Electrical panel, implementable with additional functions

**PLUG** 4-pole industrial plug

VACUUM GAUGE Vacuum gauge for indication of filter clogged or in need of replacement