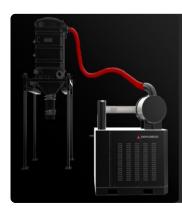

#### SUCTION UNIT

The suction unit is a side channel blower with direct coupling between motor and impeller. The Side Channel Blower is equipped with a safety valve to ensure continuous, maintenance-free operation.

#### EASY HANDLING

Two pass-through guides located on the bottom facilitate handling of the unit by forklift truck

## ELECTRICAL PANEL WITH REMOTE START

Management via electrical panel equipped with star/delta start and remote control. Implementable with additional functions

#### **REQUIRES FILTRATION UNIT**

This unit does not include filtration and collection units, it requires coupling with a filter pre-separator or similar unit