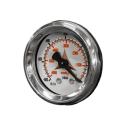

## **FEATURES**

**ELECTRICAL PANEL** Electrical panel, implementable with additional functions

**PLUG** 4-pole industrial plug

VACUUM GAUGE Vacuum gauge for indication of filter clogged or in need of replacement