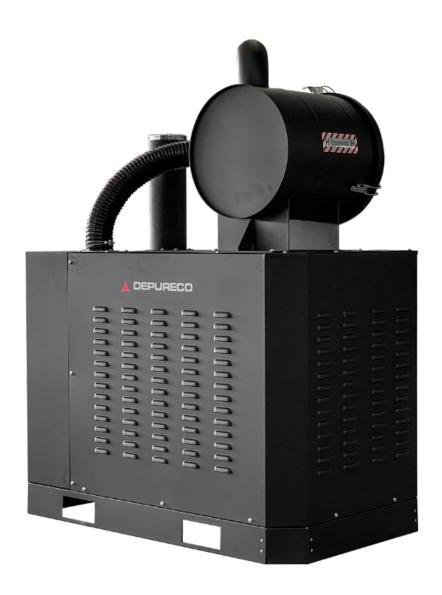

# **CVS 110 S** Suction unit for centralized Systems

#### SUCTION UNIT

The suction unit is a side channel blower with direct coupling between motor and impeller. The Side Channel Blower is equipped with a safety valve to ensure continuous, maintenance-free operation.

#### EASY HANDLING

Two pass-through guides located on the bottom facilitate handling of the unit by forklift truck

#### **REQUIRES FILTRATION UNIT**

This unit does not include filtration and collection units, it requires coupling with a filter pre-separator or similar unit

#### MACHINE

| Suction inlet    | 102 Ø mm              |
|------------------|-----------------------|
| Dimensions       | 821 x 1319 mm         |
| Height           | 1792 mm               |
| Safety valve     | Pressure relief valve |
| Forklift support | Included              |