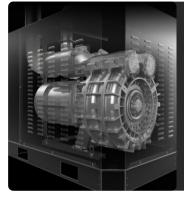

#### SUCTION UNIT

The suction unit is a side channel blower with direct coupling between motor and impeller. The Side Channel Blower is equipped with a safety valve to ensure continuous, maintenance-free operation.