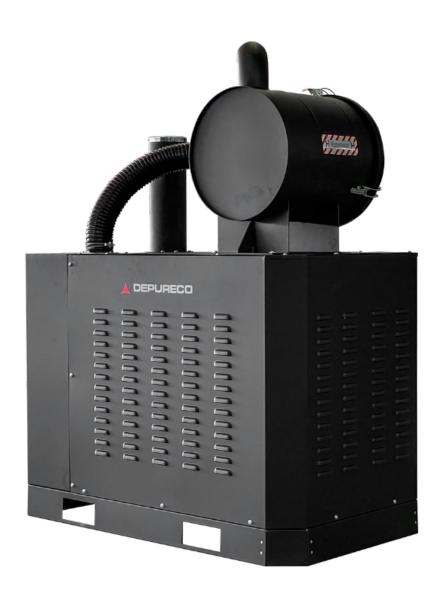

# **CVS 75** Suction unit for centralized systems

### **FEATURES**

- Powerful side-channel blowers suitable for continuous operation
- Easy to move with a forklift truck

## Reliable suction unit for centralized suction systems

• Multiple construction options available

#### EASY HANDLING

Two pass-through guides located on the bottom facilitate handling of the unit by forklift truck

#### MACHINE

| Suction inlet    | 70 Ø mm               |
|------------------|-----------------------|
| Dimensions       | 821 x 1319 mm         |
| Height           | 1792 mm               |
| Safety valve     | Pressure relief valve |
| Forklift support | Included              |
|                  |                       |