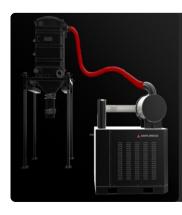

# **CVS 75** Suction unit for centralized systems

#### SUCTION UNIT

The suction unit is a side channel blower with direct coupling between motor and impeller. The Side Channel Blower is equipped with a safety valve to ensure continuous, maintenance-free operation.

#### EASY HANDLING

Two pass-through guides located on the bottom facilitate handling of the unit by forklift truck

#### **REQUIRES FILTRATION UNIT**

This unit does not include filtration and collection units, it requires coupling with a filter pre-separator or similar unit

#### MACHINE

| Suction inlet    | 70 Ø mm               |
|------------------|-----------------------|
| Dimensions       | 821 x 1319 mm         |
| Height           | 1792 mm               |
| Safety valve     | Pressure relief valve |
| Forklift support | Included              |
|                  |                       |