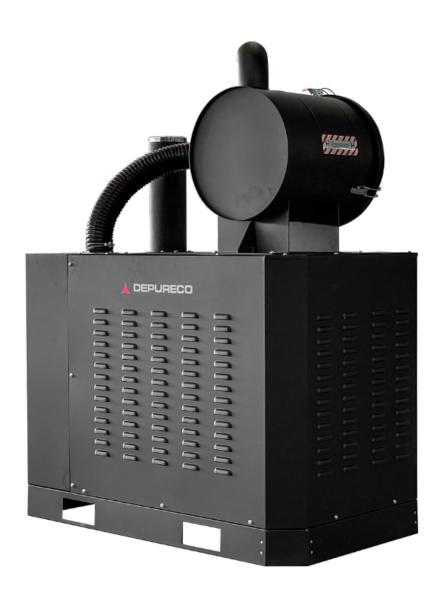

# **CVS 40 P** Suction Unit for Centralized Systems

#### SUCTION UNIT

The suction unit is a side channel blower with direct coupling between motor and impeller. The Side Channel Blower is equipped with a safety valve to ensure continuous, maintenance-free operation.

#### EASY HANDLING

Two pass-through guides located on the bottom facilitate handling of the unit by forklift truck

## **TECHNICAL DATA**

| MOTOR                    |                          |
|--------------------------|--------------------------|
| Typologies               | Side channel blower      |
| Power                    | 4 kW - 5,5 HP            |
| Frequency                | 50/60 Hz                 |
| Voltage                  | 400 V                    |
| Vacuum in continuous run | 160 mBar                 |
| Maximum air flow         | 520 m3/h                 |
| Insulation class         | 55   F IP                |
| Noise level              | 73 dB(A)                 |
| Remote control           | Free connector available |
| Electrical panel         | Included                 |

#### MACHINE

| Suction inlet    | 70 Ø mm               |
|------------------|-----------------------|
| Dimensions       | 821 x 1319 mm         |
| Height           | 1792 mm               |
| Safety valve     | Pressure relief valve |
| Forklift support | Included              |