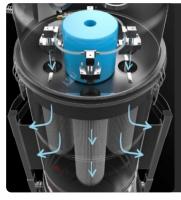

#### SP FILTER CLEANING SYSTEM

Automatic filter cleaning system in reverse flow of air at 6 bar (compressed air not supplied as standard). Each filter is cleaned at regular, alternately adjustable intervals without interrupting suction. Ideal for fine and difficult dust.

#### **FILTRATION**

| Primary filter type            | 4x Cartridges        |
|--------------------------------|----------------------|
| Filter surface                 | 340000 cm2           |
| EN 60335-2-69 filtration class | М                    |
| Media                          | Antistatic polyester |
| Filter Cleaning System         | Automatic SP         |