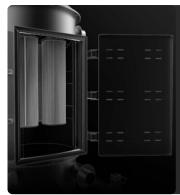

#### **FILTER UNIT**

High-efficiency Class M cartridges ensure maximum dust filtration. A practical hatch facilitates maintenance and replacement operations and avoids the need to remove the cover above, making maintenance operations easier.