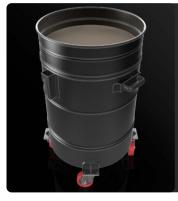

#### **COLLECTION UNIT**

The material is collected inside a coated bin complete with a handle that allows it to be released. Thanks to the 4 sturdy pivoting wheels, the bin can be moved with ease and the collected material can then be disposed of.

#### **MACHINE**

| Intake suction inlet | 130             |
|----------------------|-----------------|
| Outlet suction inlet | 130 Ø mm        |
| Collection system    | Steel container |
| Capacity             | 175 Lt          |
| Dimensions           | 1185 x 1195 mm  |
| Height               | 2850 mm         |
| Weight               | 380 Kg          |