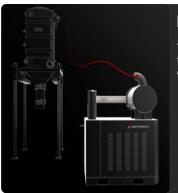

#### **REQUIRES SUCTION UNIT**

This unit performs filtration and collection function, but requires coupling with an external vacuum unit.