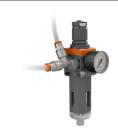

#### SP FILTER CLEANING SYSTEM

Automatic filter cleaning system in reverse flow of air at 6 bar (compressed air not supplied as standard). Each filter is cleaned at regular, alternately adjustable intervals without interrupting suction. Ideal for fine and difficult dust.

## **FEATURES**

**3 YEARS WARRANTY** 

Purchasing the replacement filter along with the vacuum

COMPRESSED AIR SUPPLY VALVE

STEEL CONSTRUCTION

Rugged industrial coated steel construction