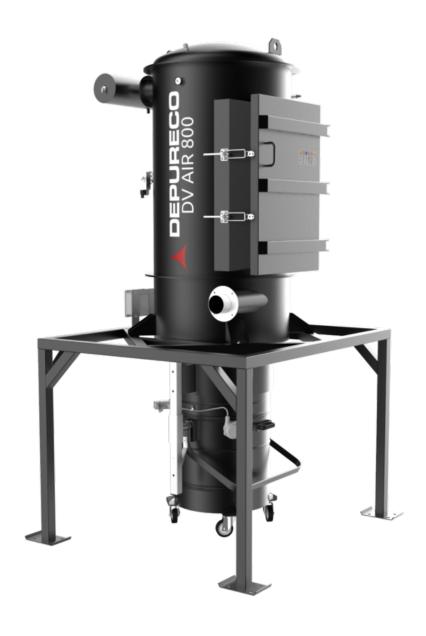

# DV AIR WB FILTERING PRE-SEPARATOR WITH CONTAINER

APPLICATION

Powders, solids and shavings

CAPACITY 175Lt

#### **MACHINE**

| Intake suction inlet | 130             |
|----------------------|-----------------|
| Outlet suction inlet | 130 Ø mm        |
| Collection system    | Steel container |
| Capacity             | 175 Lt          |
| Dimensions           | 1185 x 1195 mm  |
| Height               | 2850 mm         |
| Weight               | 380 Kg          |

# **STRUCTURE AND OPTIONS**

ATEX CERTIFICATION

STR

Four legs to discharge in big bag