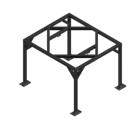

# **STRUCTURE AND OPTIONS**

ATEX CERTIFICATION

STR

Four legs to discharge in big bag