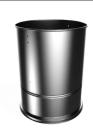

#### **COLLECTION UNIT**

The material is collected inside a coated bin complete with a handle that allows it to be released. Thanks to the 4 sturdy pivoting wheels, the bin can be moved with ease and the collected material can then be disposed of.

#### **MACHINE**

| Intake suction inlet | 130             |
|----------------------|-----------------|
| Outlet suction inlet | 130 Ø mm        |
| Collection system    | Steel container |
| Capacity             | 175 Lt          |
| Dimensions           | 1185 x 1195 mm  |
| Height               | 2850 mm         |
| Weight               | 380 Kg          |