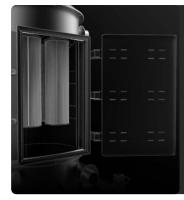

#### **SP FILTER CLEANING SYSTEM**

Automatic filter cleaning system in reverse flow of air at 6 bar (compressed air not supplied as standard). Each filter is cleaned at regular, alternately adjustable intervals without interrupting suction. Ideal for fine and difficult dust.