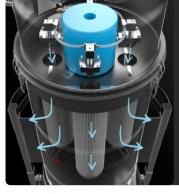

#### COLLECTION UNIT

The material is collected inside an AISI 304 stainless steel container, complete with a metal handle that allows its release, to avoid any sparks that could be generated by the electrostatic charge.