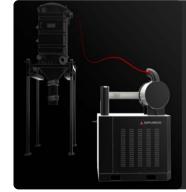

# **DV AIR WB 3D Z22** Filtering pre-separator with Container

### **FEATURES**

- Very high filtration efficiency with automatic cleaning system
- Side door for easy maintenance and filter replacement
- Simple maintenance
- Convenient detachable container for managing the vacuumed material

#### COLLECTION UNIT

The material is collected inside an AISI 304 stainless steel container, complete with a metal handle that allows its release, to avoid any sparks that could be generated by the electrostatic charge.

#### **REQUIRES SUCTION UNIT**

This unit performs filtration and collection function, but requires coupling with an external vacuum unit.