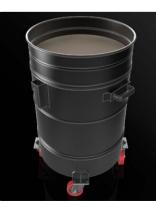

#### **COLLECTION UNIT**

The material is collected inside a coated bin complete with a handle that allows it to be released. Thanks to the 4 sturdy pivoting wheels, the bin can be moved with ease and the collected material can then be disposed of.