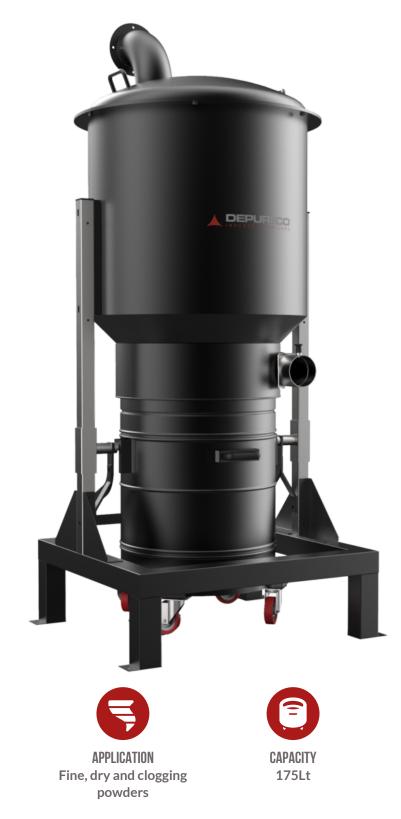

# **SFC 800** FILTER SEPARATOR WITH CONTAINER

### **FEATURES**

• Very high filtration efficiency

- Simple maintenance
- Convenient detachable container for managing the vacuumed material