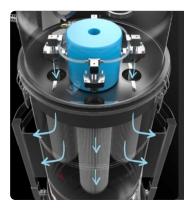

#### **SP FILTER CLEANING SYSTEM**

Automatic filter cleaning system in reverse flow of air at 6 bar (compressed air not supplied as standard). Each filter is cleaned at regular, alternately adjustable intervals without interrupting suction. Ideal for fine and difficult dust.