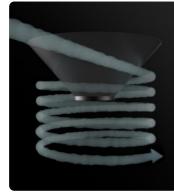

#### **CYCLONIC EFFECT**

The tangential inlet facilitates the deposition of the sucked material due to the cyclonic effect.