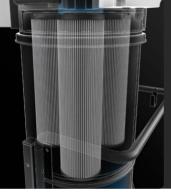

#### **FILTER UNIT**

Filtration is ensured by polyester cartridge filters in class M (filtration efficiency 1 micron) with high filtering surface area, which guarantees the passage of air even with dirty filter.