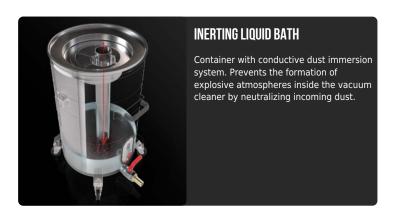

# PRE-SEPARATOR WITH INERTING BATH SUBMERSIBLE PRE-SEPARATOR FOR POTENTIALLY EXPLOSIVE DUST

APPLICATION

Combustible dusts

COLLECTION SYSTEM
Container with inerting bath

## **FEATURES**

• Safe inertization of explosive dust

Total protection against the risk of fire and explosion

• Effective and protective solution