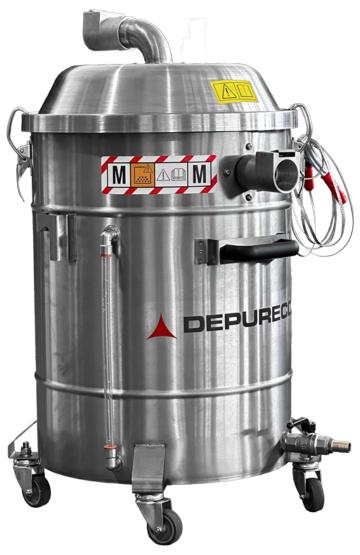

# PRE-SEPARATOR WITH INERTING BATH SUBMERSIBLE PRE-SEPARATOR FOR POTENTIALLY EXPLOSIVE DUST

APPLICATION

Combustible dusts

COLLECTION SYSTEM
Container with inerting bath

# **TECHNICAL DATA**

| MACHINE                 |                                   |
|-------------------------|-----------------------------------|
| Intake suction inlet    | 50                                |
| Outlet suction inlet    | 50 Ø mm                           |
| Collection system       | AISI304 stainless steel container |
| Capacity                | 100 Lt                            |
| Liquid discharge system | Discharge valve                   |
| Dimensions              | 630 x 615 mm                      |
| Height                  | 880 mm                            |
| Solid separation        | Basket grid                       |
| Safety valve            | Hydrogen Vent                     |