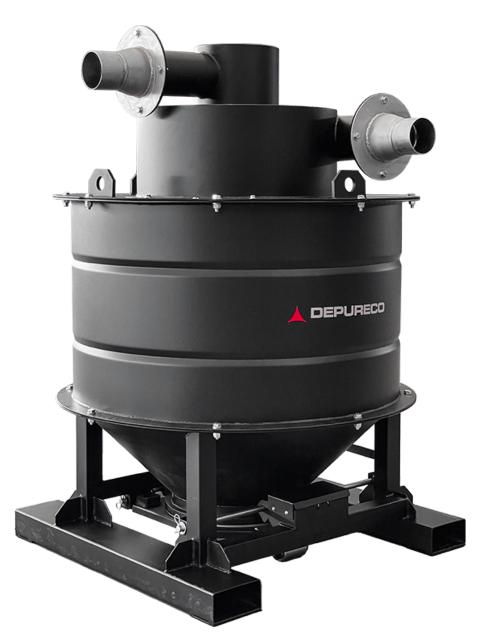

# FORKABLE SEPARATOR 1300 FORK-MOUNTABLE PRE-SEPARATOR WITH MANUAL DISCHARGE

Watch the video!

APPLICATION
Powders, solids and shavings

COLLECTION SYSTEM Localized discharge

## **FEATURES**

• Available in 500 and 1300 liter sizes

- Forkable and easily transportable
- Quick discharge with trap door and manual release

### **MACHINE**

| Intake suction inlet | 130                |
|----------------------|--------------------|
| Outlet suction inlet | 130 Ø mm           |
| Collection system    | Conveyed discharge |
| Capacity             | 1300 Lt            |
| Dimensions           | 1100 x 1100 mm     |
| Height               | 1830 mm            |
| Forklift support     | Included           |