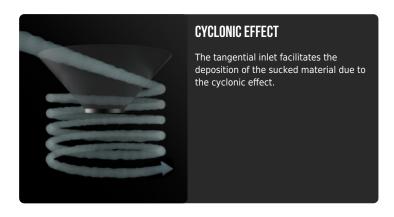

### **CENTRAL VACUUM SYSTEMS**

# FORKABLE SEPARATOR 1300 FORK-MOUNTABLE PRE-SEPARATOR WITH MANUAL DISCHARGE



Watch the video!





APPLICATION
Powders, solids and shavings



COLLECTION SYSTEM Localized discharge



## **FEATURES**

• Available in 500 and 1300 liter sizes

- Forkable and easily transportable
- Quick discharge with trap door and manual release

# HIGHLIGHTS



## **TECHNICAL DATA**

### **MACHINE**

| Intake suction inlet | 130                |
|----------------------|--------------------|
| Outlet suction inlet | 130 Ø mm           |
| Collection system    | Conveyed discharge |
| Capacity             | 1300 Lt            |
| Dimensions           | 1100 x 1100 mm     |
| Height               | 1830 mm            |
| Forklift support     | Included           |