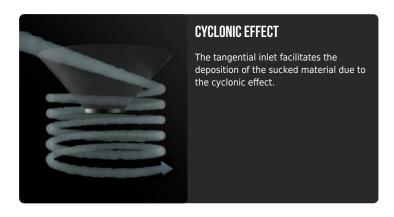

### **CENTRAL VACUUM SYSTEMS**

# FORKABLE SEPARATOR 500 FORK-MOUNTABLE PRE-SEPARATOR WITH MANUAL DISCHARGE



Watch the video!





APPLICATION
Powders, solids and shavings



COLLECTION SYSTEM
Localized discharge



## **FEATURES**

• Available in 500 and 1300 liter sizes

- Forkable and easily transportable
- Quick discharge with trap door and manual release

# HIGHLIGHTS



## **TECHNICAL DATA**

### **MACHINE**

| Intake suction inlet | 130                |
|----------------------|--------------------|
| Outlet suction inlet | 130 Ø mm           |
| Collection system    | Conveyed discharge |
| Capacity             | 500 Lt             |
| Dimensions           | 1100 x 1100 mm     |
| Height               | 1565 mm            |
| Forklift support     | Included           |