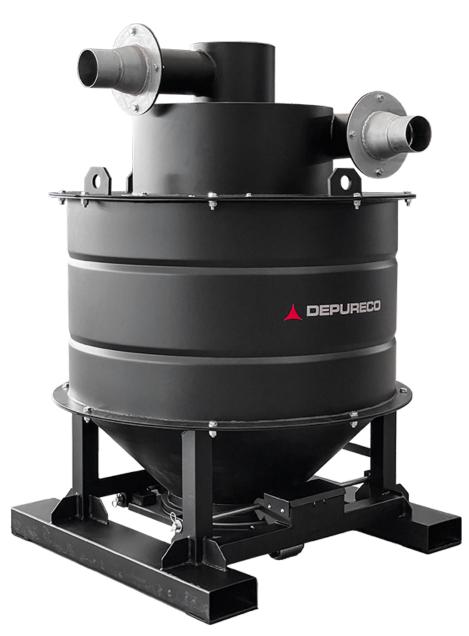

# FORKABLE SEPARATOR 500 FORK-MOUNTABLE PRE-SEPARATOR WITH MANUAL DISCHARGE

Watch the video!

APPLICATION
Powders, solids and shavings

COLLECTION SYSTEM
Localized discharge

## **FEATURES**

• Available in 500 and 1300 liter sizes

- Forkable and easily transportable
- Quick discharge with trap door and manual release

### **MACHINE**

| Intake suction inlet | 130                |
|----------------------|--------------------|
| Outlet suction inlet | 130 Ø mm           |
| Collection system    | Conveyed discharge |
| Capacity             | 500 Lt             |
| Dimensions           | 1100 x 1100 mm     |
| Height               | 1565 mm            |
| Forklift support     | Included           |