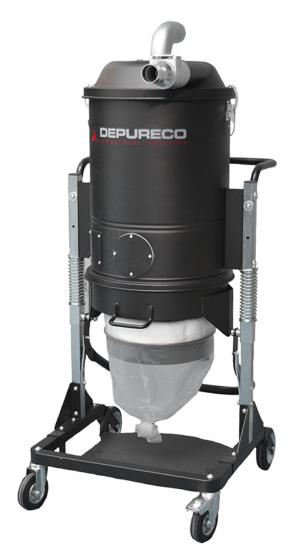

# CYCLONIC PRE-SEPARATOR 70 WITH ENDLESS BAG CYCLONIC PRE-SEPARATOR WITH ENDLESS BAG

APPLICATION
Fine, dry and clogging powders

COLLECTION SYSTEM
Endless bag

## **FEATURES**

• High efficiency cyclonic separation

- Safe disposal without dispersion
- Total protection for operators and the environment

### **COLLECTION UNIT**

The material is collected inside a sturdy 20-meter-long adjustable roll plastic bag. Once the bag is filled, simply seal and remove it, with no contact between operator and material.

### **MACHINE**

| Intake suction inlet | 70           |
|----------------------|--------------|
| Outlet suction inlet | 70 Ø mm      |
| Collection system    | Endless Bag  |
| Dimensions           | 655 x 740 mm |
| Height               | 1540 mm      |