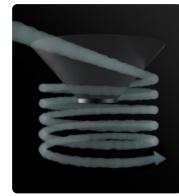

## HIGHLIGHTS

CYCLONIC EFFECT

The tangential inlet facilitates the deposition of the sucked material due to the cyclonic effect.