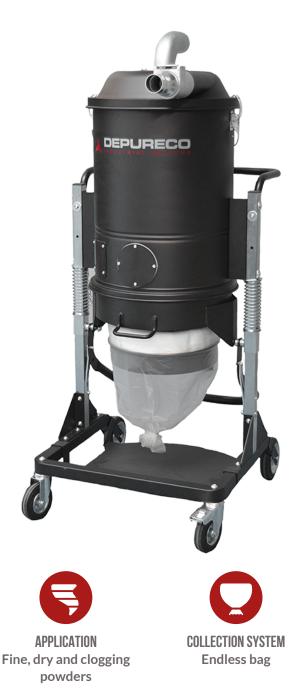

# **CYCLONIC PRE-SEPARATOR 50 WITH ENDLESS BAG** CYCLONIC PRE-SEPARATOR WITH ENDLESS BAG

## **FEATURES**

• High efficiency cyclonic separation

- Safe disposal without dispersion
- Total protection for operators and the environment

#### **COLLECTION UNIT**

The material is collected inside a sturdy 20-meter-long adjustable roll plastic bag. Once the bag is filled, simply seal and remove it, with no contact between operator and material.

#### MACHINE

| Intake suction inlet | 50           |
|----------------------|--------------|
| Outlet suction inlet | 50 Ø mm      |
| Collection system    | Endless Bag  |
| Dimensions           | 515 x 605 mm |
| Height               | 1365 mm      |