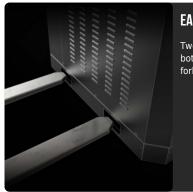

## **EASY HANDLING**

Two pass-through guides located on the bottom facilitate handling of the unit by forklift truck