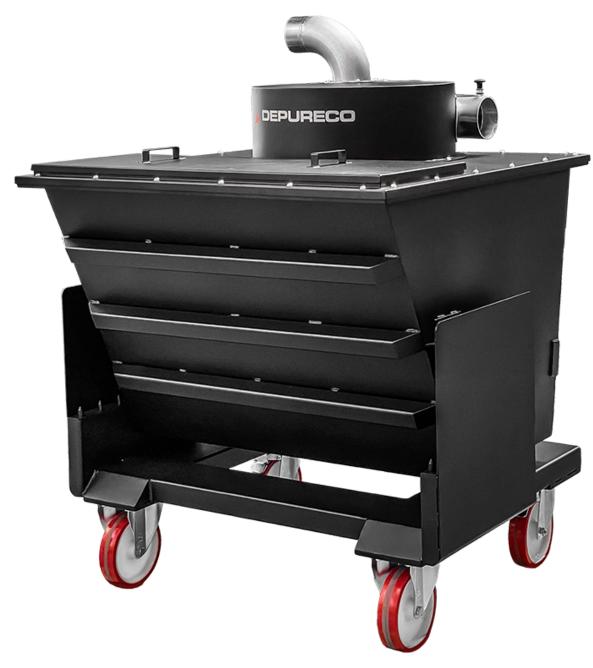

# TILTABLE PRE-SEPARATOR 580 LITER TILTABLE PRE-SEPARATOR

APPLICATION

Powders, solids and shavings

CAPACITY 580Lt

# **FEATURES**

- High efficiency cyclonic separation
- Handling with a forklift truck for an effortless operation

• Easy unloading thanks to the tilting system

### **MACHINE**

| Intake suction inlet | 100             |
|----------------------|-----------------|
| Outlet suction inlet | 100 Ø mm        |
| Collection system    | Steel container |
| Capacity             | 580 Lt          |
| Dimensions           | 1170 x 1120 mm  |
| Height               | 1490 mm         |
| Forklift support     | Included        |