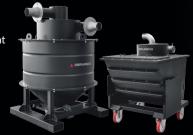

### **INDUSTRIAL VACUUMS**

- Single-phase and three-phase vacuum cleaners suitable for working in potentially explosive
- Units certified 1/2D and 1/3D (zone 20 inside the vacuum cleaner).

Fully grounded.

- Extraction of welding fumes from welding torch or via fume hood.
- 1μ filtration degree (0.18μ optional with HEPA filter).
- Articulated extraction arm.