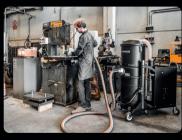

### **INDUSTRIAL VACUUMS FOR OIL AND SWARF**

- Compact, handy and easy to use vacuum cleaners equipped with 2 or 3 single-phase motors.
- 1µ filtration degree (0.18µ optional with HEPA filter).
- Dust collection capacity of up to 100 Lt.
- Liquid collection capacity of up to 130 Lt.

Equipped with side channel

operation even in heavy

blower, up to 25kW

Suitable for continuous

• Container capacity up to

Highly customisable.

applications

175 Lt.