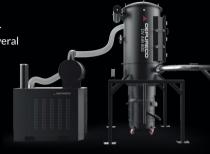

Equipped with side channel

operation even in heavy

blower, up to 25kW

Suitable for continuous

• Container capacity up to

Highly customisable.

applications

175 Lt.