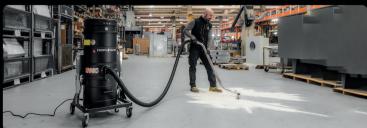

### **INDUSTRIAL VACUUMS FOR OIL AND SWARF**

- Compact, handy and easy to use vacuum cleaners equipped with 2 or 3 single-phase motors.
- 1µ filtration degree (0.18µ optional with HEPA filter).
- Dust collection capacity of up to 100 Lt.
- Liquid collection capacity of up to 130 Lt.

Equipped with side channel

operation even in heavy

blower, up to 25kW

Suitable for continuous

• Container capacity up to

Highly customisable.

applications

175 Lt.