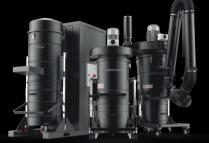

Equipped with side channel

operation even in heavy

blower, up to 25kW

Suitable for continuous

• Container capacity up to

Highly customisable.

applications

175 Lt.

### **INDUSTRIAL VACUUMS**

- Single-phase and three-phase vacuum cleaners suitable for working in potentially explosive
- Units certified 1/2D and 1/3D (zone 20 inside the vacuum cleaner).

Fully grounded.