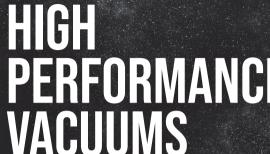

## **SINGLE-PHASE** INDUSTRIAL VACUUMS

### **INDUSTRIAL VACUUMS FOR OIL AND SWARF**

- Compact, handy and easy to use vacuum cleaners equipped with 2 or 3 single-phase motors.
- 1µ filtration degree (0.18µ optional with HEPA filter).
- Dust collection capacity of up to 100 Lt.
- Liquid collection capacity of up to 130 Lt.