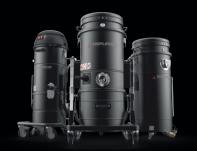

### INDUSTRIAL DUST COLLECTORS

- High air flow rate for extracting fine suspended dust.
- Prevent dust dispersion in the working environment.
- Available with suction arm or for direct connection to production machinery.

- Vacuum cleaners for cleaning CNC tanks in the metalworking industry.
- Separation of oil from chips and reuse of filtered oil.
- Reduction of machine downtime and maintenance time.
- Tank capacities from 70 up to 1000 Lt.