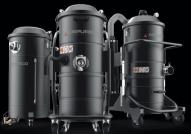

## **SINGLE-PHASE** INDUSTRIAL VACUUMS

### **INDUSTRIAL VACUUMS FOR OIL AND SWARF**

- Compact, handy and easy to use vacuum cleaners equipped with 2 or 3 single-phase motors.
- 1µ filtration degree (0.18µ optional with HEPA filter).
- Dust collection capacity of up to 100 Lt.
- Liquid collection capacity of up to 130 Lt.