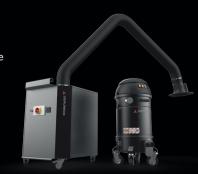

- Extraction of welding fumes from welding torch or via fume hood.
- 1μ filtration degree (0.18μ optional with HEPA filter).
- Articulated extraction arm.