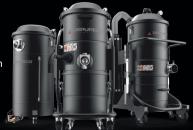

### INDUSTRIAL DUST COLLECTORS

Equipped with side channel

operation even in heavy

blower, up to 25kW

Suitable for continuous

• Container capacity up to

Highly customisable.

applications

175 Lt.

- High air flow rate for extracting fine suspended dust.
- Prevent dust dispersion in the working environment.
- Available with suction arm or for direct connection to production machinery.

- Vacuum cleaners for cleaning CNC tanks in the metalworking industry.
- Separation of oil from chips and reuse of filtered oil.
- Reduction of machine downtime and maintenance time.
- Tank capacities from 70 up to 1000 Lt.