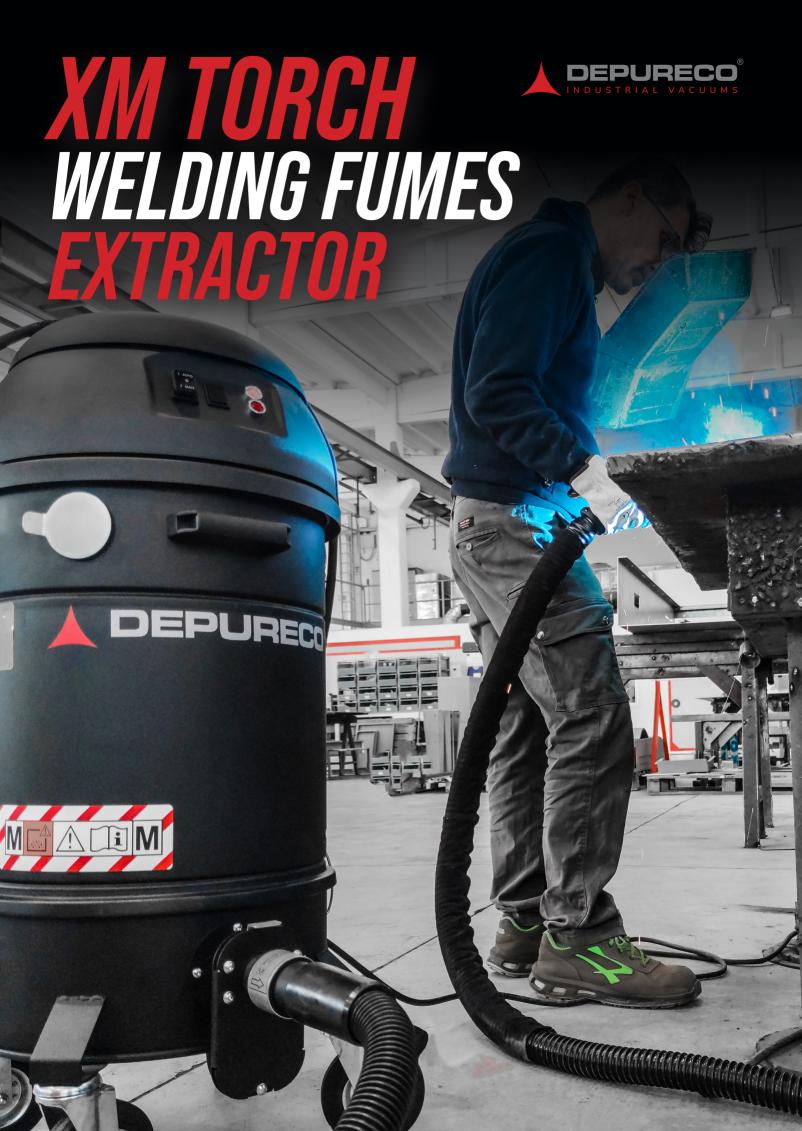

WELDING DETECTOR FOR AUTOMATIC START AND STOP

M CLASS CARTRIDGE FILTER

AIRFLOW REGULATOR

## TECHNICAL DATA

| TECHNICAL DATA      | UNITS   | XM TORCH          |
|---------------------|---------|-------------------|
| Motor type          |         | 2 by-pass motors  |
| Power               | kW - HP | 2,3 - 3,5         |
| Voltage   Frequency | V   Hz  | 230   50-60       |
| Max vacuum          | mBar    | 250               |
| Max air flow        | m³/h    | 190               |
| Capacity            | Lt      | 20                |
| Dimentions          | mm      | 534 X 471 X 983 h |
| Weight              | Kg      | 38                |
| FILTRATION          |         |                   |
| Primary filter      |         | Class M cartridge |
| Secondary filter    |         | Spark trap        |
| Optional filter     |         | H14 cartridge     |
|                     |         |                   |