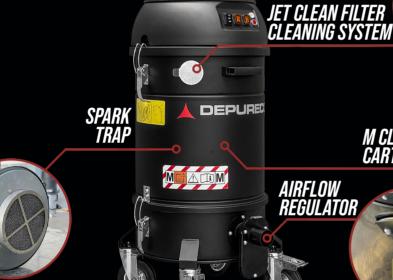

WELDING DETECTOR FOR AUTOMATIC START AND STOP

M CLASS CARTRIDGE FILTER

AIRFLOW REGULATOR

## TECHNICAL DATA

| TECHNICAL DATA      | UNITS   | XM TORCH          |
|---------------------|---------|-------------------|
| Motor type          |         | 2 by-pass motors  |
| Power               | kW - HP | 2,3 - 3,5         |
| Voltage   Frequency | V   Hz  | 230   50-60       |
| Max vacuum          | mBar    | 250               |
| Max air flow        | m³/h    | 190               |
| Capacity            | Lt      | 20                |
| Dimentions          | mm      | 534 X 471 X 983 h |
| Weight              | Kg      | 38                |
| FILTRATION          |         |                   |
| Primary filter      |         | Class M cartridge |
| Secondary filter    |         | Spark trap        |
| Optional filter     |         | H14 cartridge     |
|                     |         |                   |